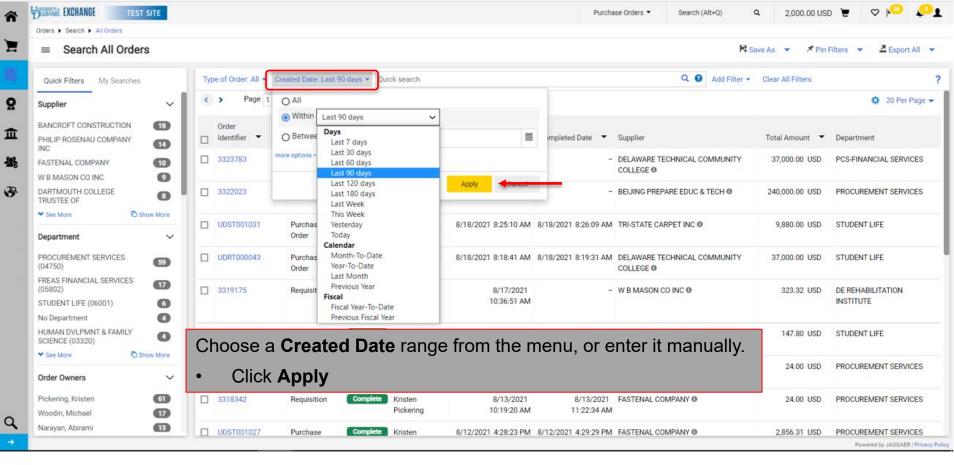

## Example

- For this example, a report will be created with the following attributes:
  - A new filter for Departments
  - A new column for the Dept ID
  - POs only
  - Created in the last week
  - For W W Grainger, Inc., only
  - An exported report for use in Excel