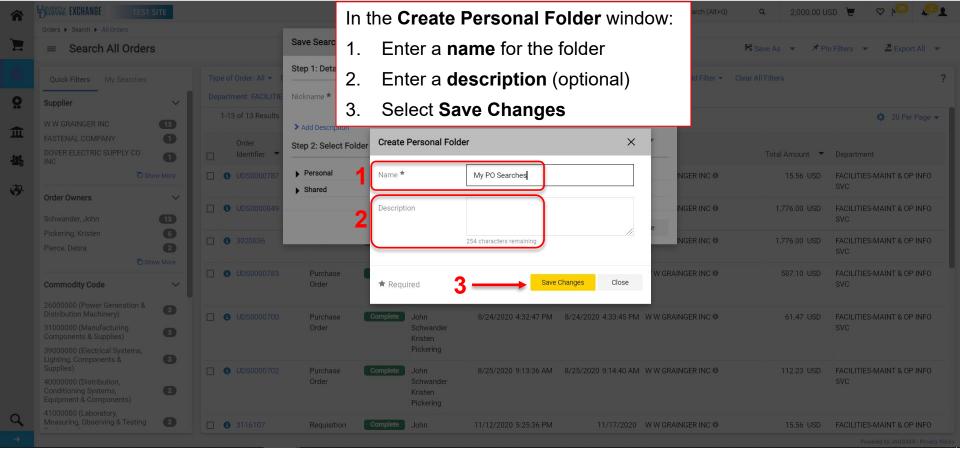

t your needs.
- Filters can be saved for future use each time you use the tool.
- Multiple customized searches can be saved for use any time.
- Searches can be exported to Excel for additional analysis and reporting offline.





2,000.00 USD 📜

 $\Diamond$ 



Shop • Shopping Home Page







When you first select this option, you're given a pop-up that offers you a step-by-step tour and/or an instructional video.







R Save As ▼ Pin Filters ▼ Export All ▼

























## Example

- For this example, a report will be created with the following attributes:
  - A new filter for Departments
  - A new column for the Dept ID
  - POs only
  - Created in the last week
  - For W W Grainger, Inc., only
  - An exported report for use in Excel

























































































## Other Types of Enhanced Searches

- The ability to customize and save searches, filters, and exports, allows for efficient research and analysis within UDX.
- Enhanced Search functionality applies to any documents you have access to in your department: purchase orders, change requests, vouchers, receipts, procurement forms (such as the UDX Access Request form), and approvals you have completed.
- In all cases, searches are accessed from the **Orders>Search** menu, and your saved searches relate to that type of search (e.g., you won't find a saved PO search in your Requisitions searches).





#### **Questions:**

• procurement@udel.edu

#### **Resources:**

- Procurement Services Website
- Understanding Access in UD Exchange