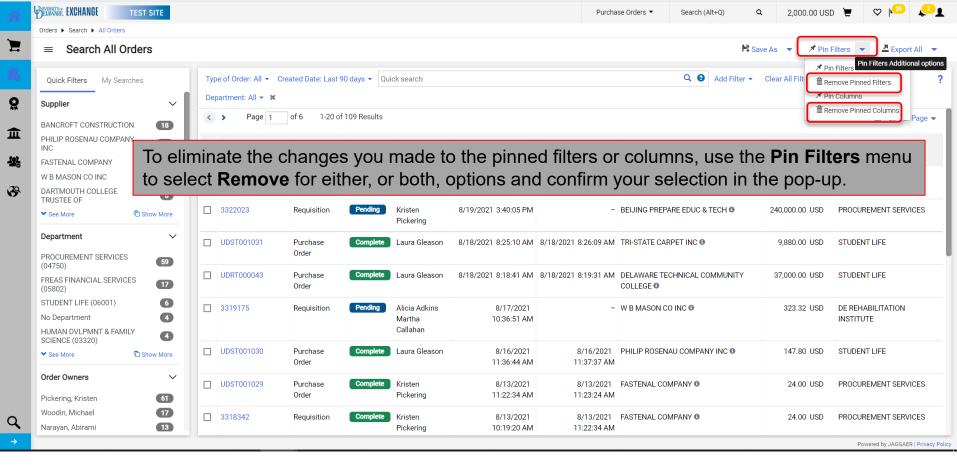

umerous ways to fit your needs.
- Filters can be saved for future use each time you use the tool.
- Multiple customized searches can be saved for use any time.
- Searches can be exported to Excel for additional analysis and reporting offline.





2,000.00 USD 📜

 $\Diamond$ 



Shop • Shopping Home Page







When you first select this option, you're given a pop-up that offers you a step-by-step tour and/or an instructional video.







R Save As ▼ Pin Filters ▼ Export All ▼

























## Example

- For this example, a report will be created with the following attributes:
  - A new filter for Departments
  - A new column for the Dept ID
  - POs only
  - Created in the last week
  - For W W Grainger, Inc., only
  - An exported report for use in Excel

























































































## Other Types of Enhanced Searches

- The ability to customize and save searches, filters, and exports, allows for efficient research and analysis within UDX.
- Enhanced Search functionality applies to any documents you have access to in your department: purchase orders, change requests, vouchers, receipts, procurement forms (such as the UDX Access Request form), and approvals you have completed.
- In all cases, searches are accessed from the **Orders>Search** menu, and your saved searches relate to that type of search (e.g., you won't find a saved PO search in your Requisitions searches).





#### **Questions:**

• procurement@udel.edu

#### **Resources:**

- Procurement Services Website
- Understanding Access in UD Excha