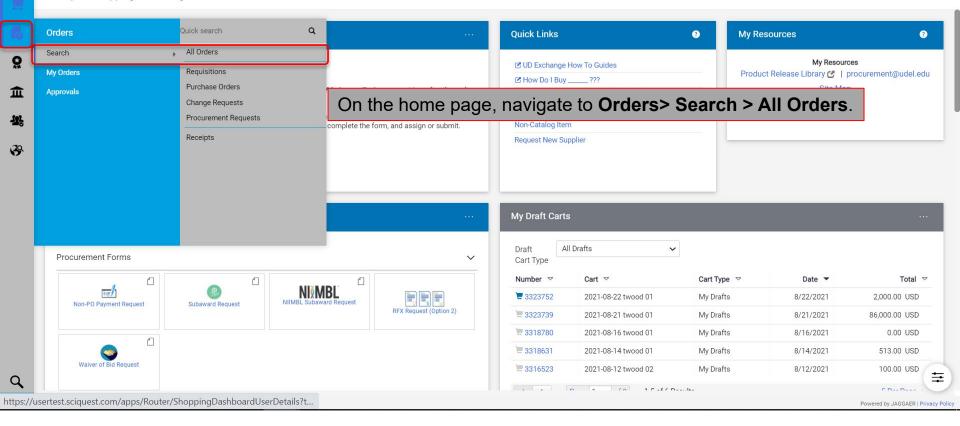

### **Enhanced Order Search**

- UD Exchange offers an enhanced order search for looking up and researching orders.
- Searches can be filtered and customized in numerous ways to fit your needs.
- Filters can be saved for future use each time you use the tool.
- Multiple customized searches can be saved for use any time.
- Searches can be exported to Excel for additional analysis and reporting offline.

## Other Types of Enhanced Searches

- The ability to customize and save searches, filters, and exports, allows for efficient research and analysis within UDX.
- Enhanced Search functionality applies to any documents you have access to in your department: purchase orders, change requests, vouchers, receipts, procurement forms (such as the UDX Access Request form), and approvals you have completed.
- In all cases, searches are accessed from the **Orders>Search** menu, and your saved searches relate to that type of search (e.g., you won't find a saved PO search in your Requisitions searches).