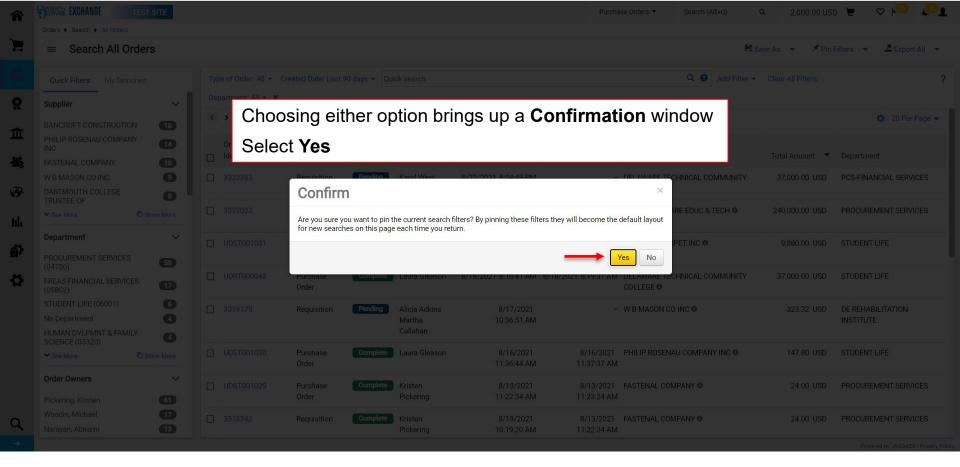

d in numerous ways to fit your needs.
- Filters can be saved for future use each time you use the tool.
- Multiple customized searches can be saved for use any time.
- Searches can be exported to Excel for additional analysis and reporting offline.





2,000.00 USD 📜

 $\Diamond$ 



Shop • Shopping Home Page







When you first select this option, you're given a pop-up that offers you a step-by-step tour and/or an instructional video.







R Save As ▼ Pin Filters ▼ Export All ▼

























## Example

- For this example, a report will be created with the following attributes:
  - A new filter for Departments
  - A new column for the Dept ID
  - POs only
  - Created in the last week
  - For W W Grainger, Inc., only
  - An exported report for use in Excel

























































































## Other Types of Enhanced Searches

- The ability to customize and save searches, filters, and exports, allows for efficient research and analysis within UDX.
- Enhanced Search functionality applies to any documents you have access to in your department: purchase orders, change requests, vouchers, receipts, procurement forms (such as the UDX Access Request form), and approvals you have completed.
- In all cases, searches are accessed from the **Orders>Search** menu, and your saved searches relate to that type of search (e.g., you won't find a saved PO search in your Requisitions searches).





#### **Questions:**

• procurement@udel.edu

#### **Resources:**

- Procurement Services Website
- Understanding Access in UD