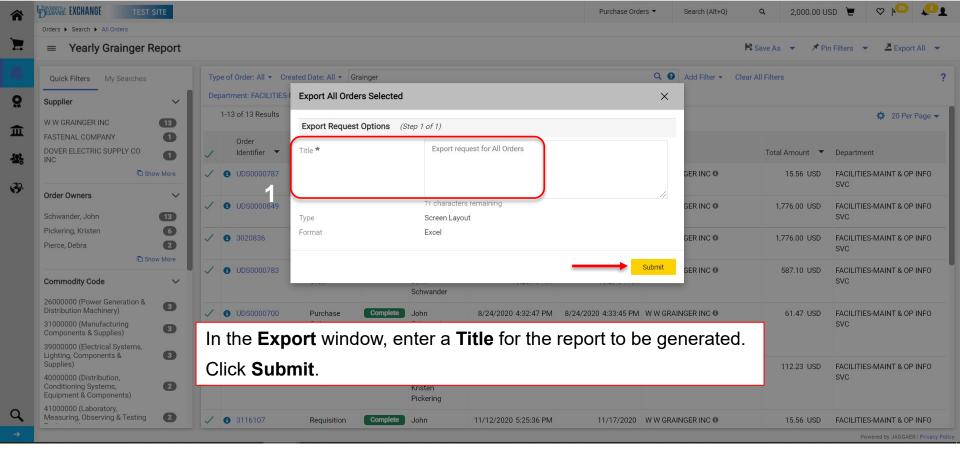

## Example

- For this example, a report will be created with the following attributes:
  - A new filter for Departments
  - A new column for the Dept ID
  - POs only
  - Created in the last week
  - For W W Grainger, Inc., only
  - An exported report for use in Excel