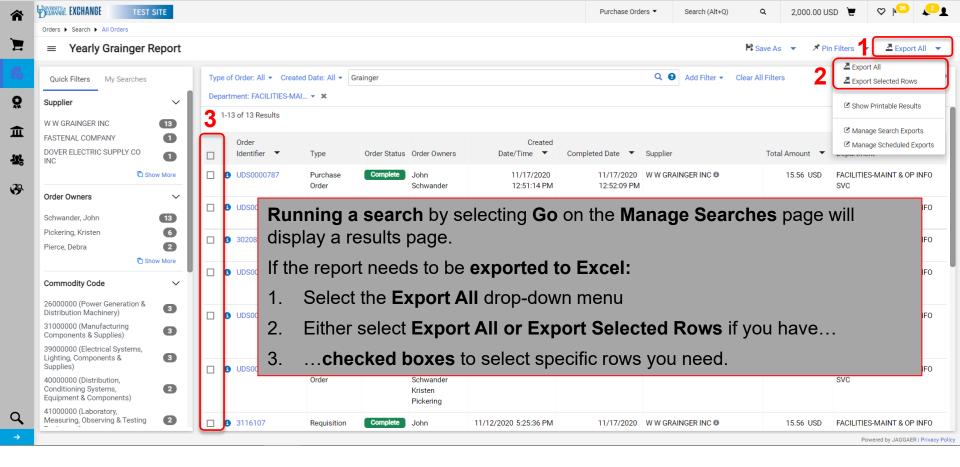

lters can be saved for future use each time you use the tool.
- Multiple customized searches can be saved for use any time.
- Searches can be exported to Excel for additional analysis and reporting offline.





2,000.00 USD 📜

 $\Diamond$ 



Shop • Shopping Home Page







When you first select this option, you're given a pop-up that offers you a step-by-step tour and/or an instructional video.







R Save As ▼ Pin Filters ▼ Export All ▼

























## Example

- For this example, a report will be created with the following attributes:
  - A new filter for Departments
  - A new column for the Dept ID
  - POs only
  - Created in the last week
  - For W W Grainger, Inc., only
  - An exported report for use in Excel

























































































## Other Types of Enhanced Searches

- The ability to customize and save searches, filters, and exports, allows for efficient research and analysis within UDX.
- Enhanced Search functionality applies to any documents you have access to in your department: purchase orders, change requests, vouchers, receipts, procurement forms (such as the UDX Access Request form), and approvals you have completed.
- In all cases, searches are accessed from the **Orders>Search** menu, and your saved searches relate to that type of search (e.g., you won't find a saved PO search in your Requisitions searches).





#### **Questions:**

• procurement@udel.edu

#### **Resources:**

- Procurement Services Website
- Understanding Access in UD Exchange