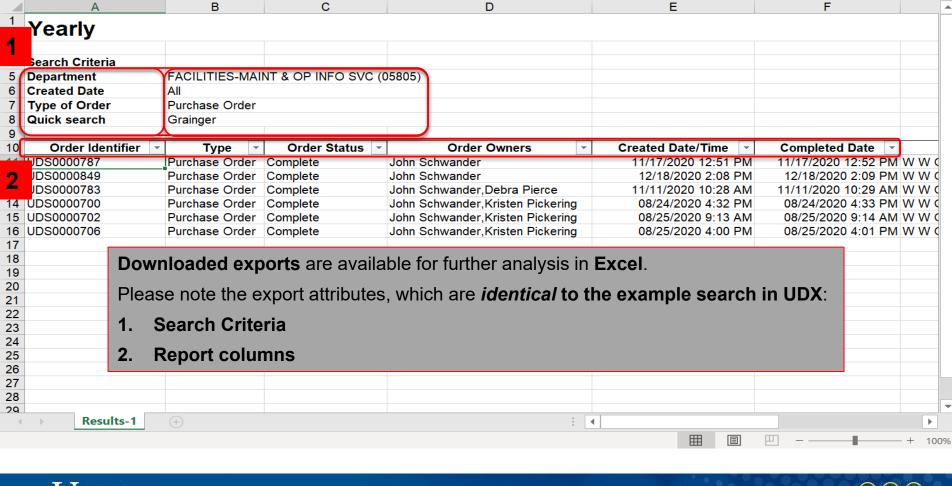

## Example

- For this example, a report will be created with the following attributes:
  - A new filter for Departments
  - A new column for the Dept ID
  - POs only
  - Created in the last week
  - For W W Grainger, Inc., only
  - An exported report for use in Excel