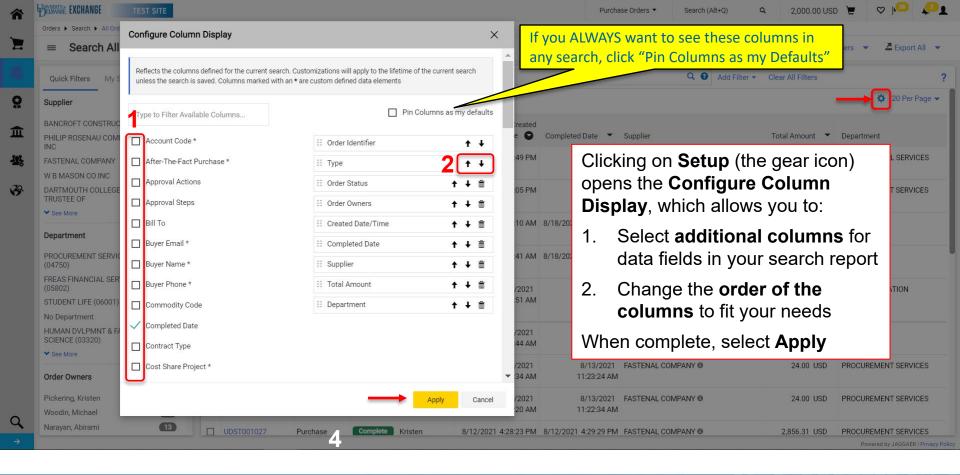

### **Enhanced Order Search**

- UD Exchange offers an enhanced order search for looking up and researching orders.
- Searches can be filtered and customized in numerous ways to fit your needs.
- Filters can be saved for future use each time you use the tool.
- Multiple customized searches can be saved for use any time.
- Searches can be exported to Excel for additional analysis and reporting offline.

## Example

- For this example, a report will be created with the following attributes:
  - A new filter for Departments
  - A new column for the Dept ID
  - POs only
  - Created in the last week
  - For W W Grainger, Inc., only
  - An exported report for use in Excel