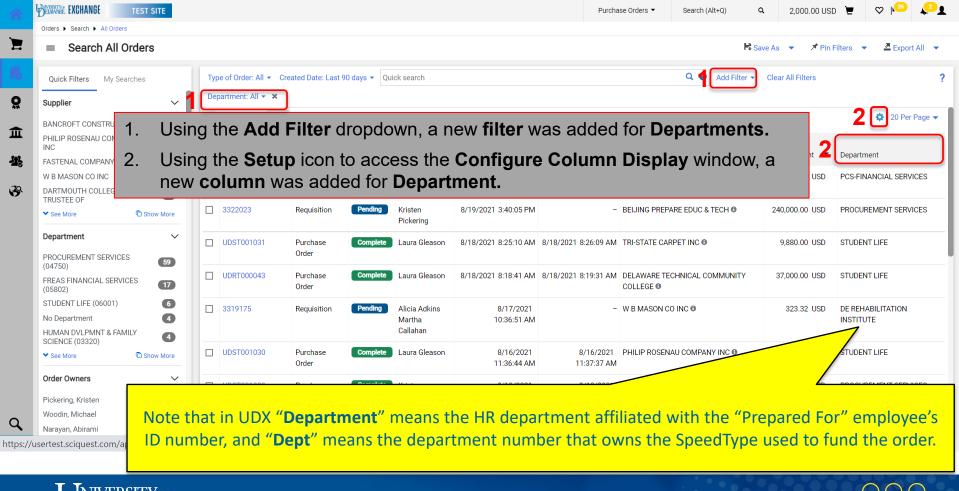

### **Enhanced Order Search**

- UD Exchange offers an enhanced order search for looking up and researching orders.
- Searches can be filtered and customized in numerous ways to fit your needs.
- Filters can be saved for future use each time you use the tool.
- Multiple customized searches can be saved for use any time.
- Searches can be exported to Excel for additional analysis and reporting offline.

## Example

- For this example, a report will be created with the following attributes:
  - A new filter for Departments
  - A new column for the Dept ID
  - POs only
  - Created in the last week
  - For W W Grainger, Inc., only
  - An exported report for use in Excel