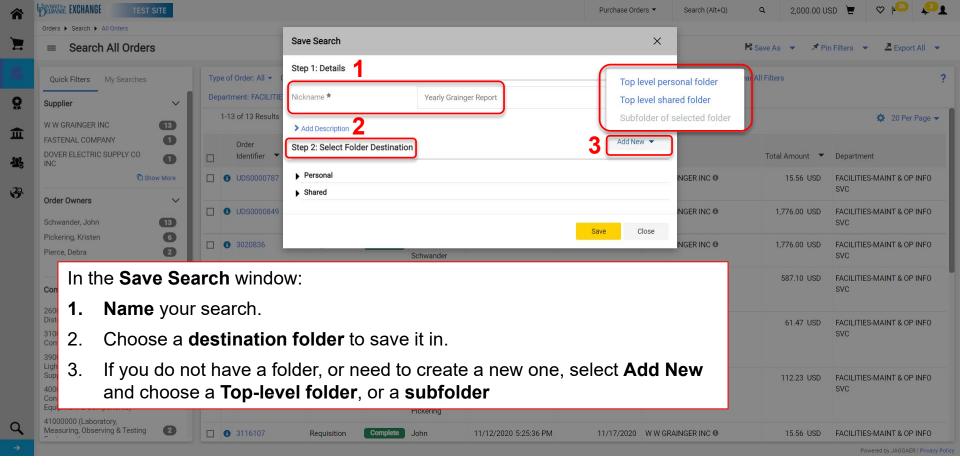

## Example

- For this example, a report will be created with the following attributes:
  - A new filter for Departments
  - A new column for the Dept ID
  - POs only
  - Created in the last week
  - For W W Grainger, Inc., only
  - An exported report for use in Excel