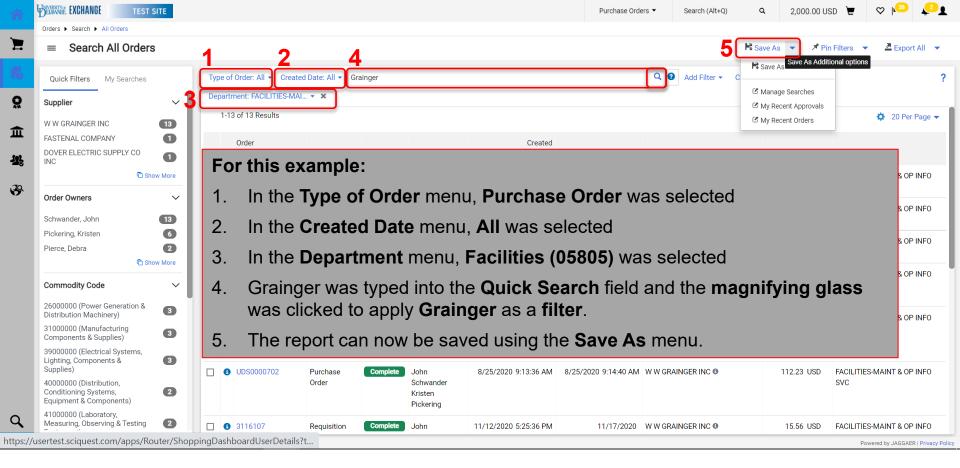

## Example

- For this example, a report will be created with the following attributes:
  - A new filter for Departments
  - A new column for the Dept ID
  - POs only
  - Created in the last week
  - For W W Grainger, Inc., only
  - An exported report for use in Excel