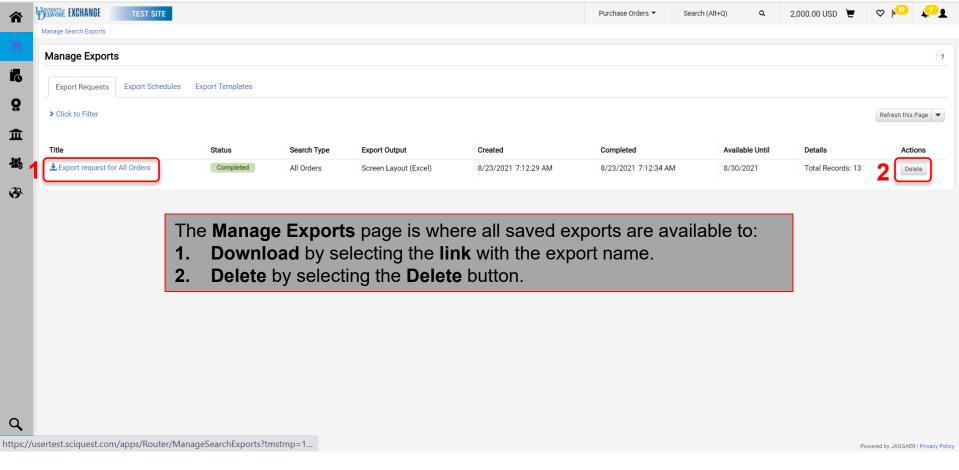

for future use each time you use the tool.
- Multiple customized searches can be saved for use any time.
- Searches can be exported to Excel for additional analysis and reporting offline.





2,000.00 USD 📜

 $\Diamond$ 



Shop • Shopping Home Page







When you first select this option, you're given a pop-up that offers you a step-by-step tour and/or an instructional video.







R Save As ▼ Pin Filters ▼ Export All ▼

























## Example

- For this example, a report will be created with the following attributes:
  - A new filter for Departments
  - A new column for the Dept ID
  - POs only
  - Created in the last week
  - For W W Grainger, Inc., only
  - An exported report for use in Excel

























































































## Other Types of Enhanced Searches

- The ability to customize and save searches, filters, and exports, allows for efficient research and analysis within UDX.
- Enhanced Search functionality applies to any documents you have access to in your department: purchase orders, change requests, vouchers, receipts, procurement forms (such as the UDX Access Request form), and approvals you have completed.
- In all cases, searches are accessed from the **Orders>Search** menu, and your saved searches relate to that type of search (e.g., you won't find a saved PO search in your Requisitions searches).





#### **Questions:**

• procurement@udel.edu

#### **Resources:**

- Procurement Services Website
- Understanding Access in UD Exchange