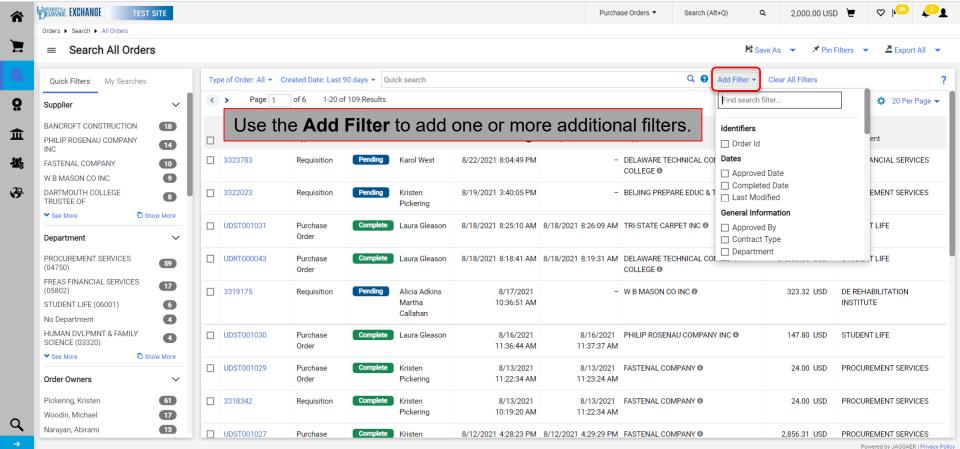

### **Enhanced Order Search**

- UD Exchange offers an enhanced order search for looking up and researching orders.
- Searches can be filtered and customized in numerous ways to fit your needs.
- Filters can be saved for future use each time you use the tool.
- Multiple customized searches can be saved for use any time.
- Searches can be exported to Excel for additional analysis and reporting offline.

## Example

- For this example, a report will be created with the following attributes:
  - A new filter for Departments
  - A new column for the Dept ID
  - POs only
  - Created in the last week
  - For W W Grainger, Inc., only
  - An exported report for use in Excel