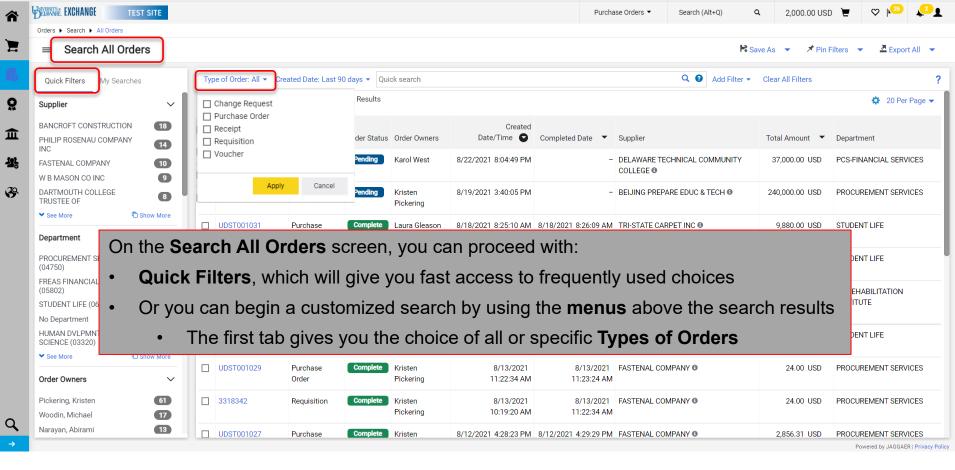

### **Enhanced Order Search**

- UD Exchange offers an enhanced order search for looking up and researching orders.
- Searches can be filtered and customized in numerous ways to fit your needs.
- Filters can be saved for future use each time you use the tool.
- Multiple customized searches can be saved for use any time.
- Searches can be exported to Excel for additional analysis and reporting offline.

## Other Types of Enhanced Searches

- The ability to customize and save searches, filters, and exports, allows for efficient research and analysis within UDX.
- Enhanced Search functionality applies to any documents you have access to in your department: purchase orders, change requests, vouchers, receipts, procurement forms (such as the UDX Access Request form), and approvals you have completed.
- In all cases, searches are accessed from the **Orders>Search** menu, and your saved searches relate to that type of search (e.g., you won't find a saved PO search in your Requisitions searches).