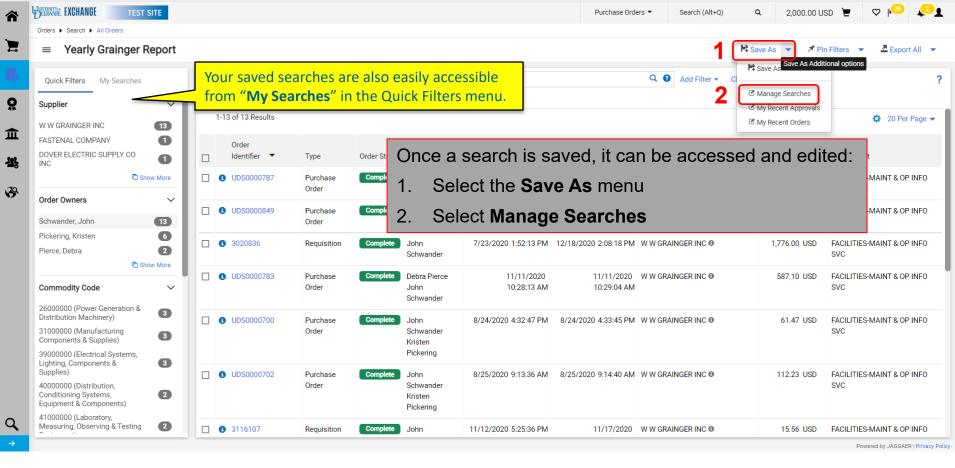

needs.
- Filters can be saved for future use each time you use the tool.
- Multiple customized searches can be saved for use any time.
- Searches can be exported to Excel for additional analysis and reporting offline.





2,000.00 USD 📜

 $\Diamond$ 



Shop • Shopping Home Page







When you first select this option, you're given a pop-up that offers you a step-by-step tour and/or an instructional video.







R Save As ▼ Pin Filters ▼ Export All ▼

























## Example

- For this example, a report will be created with the following attributes:
  - A new filter for Departments
  - A new column for the Dept ID
  - POs only
  - Created in the last week
  - For W W Grainger, Inc., only
  - An exported report for use in Excel

























































































## Other Types of Enhanced Searches

- The ability to customize and save searches, filters, and exports, allows for efficient research and analysis within UDX.
- Enhanced Search functionality applies to any documents you have access to in your department: purchase orders, change requests, vouchers, receipts, procurement forms (such as the UDX Access Request form), and approvals you have completed.
- In all cases, searches are accessed from the **Orders>Search** menu, and your saved searches relate to that type of search (e.g., you won't find a saved PO search in your Requisitions searches).





#### **Questions:**

• procurement@udel.edu

#### **Resources:**

- Procurement Services Website
- Understanding Access in UD Exchange