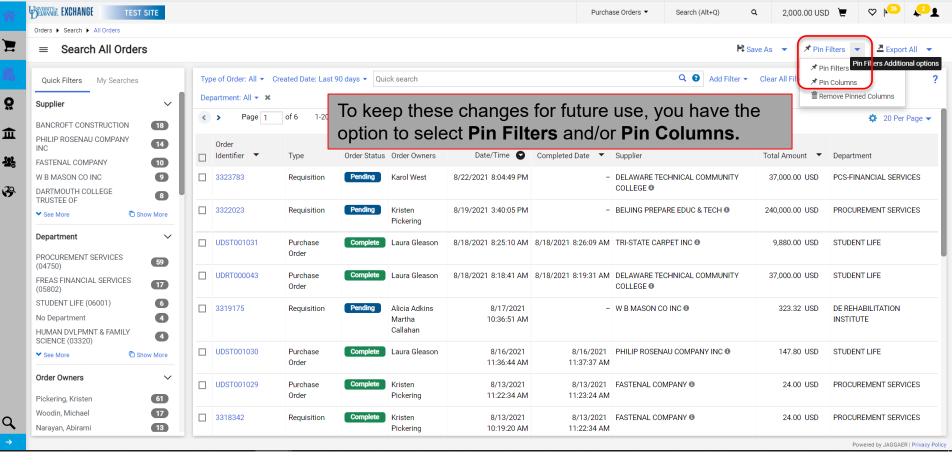

### **Enhanced Order Search**

- UD Exchange offers an enhanced order search for looking up and researching orders.
- Searches can be filtered and customized in numerous ways to fit your needs.
- Filters can be saved for future use each time you use the tool.
- Multiple customized searches can be saved for use any time.
- Searches can be exported to Excel for additional analysis and reporting offline.

## Example

- For this example, a report will be created with the following attributes:
  - A new filter for Departments
  - A new column for the Dept ID
  - POs only
  - Created in the last week
  - For W W Grainger, Inc., only
  - An exported report for use in Excel