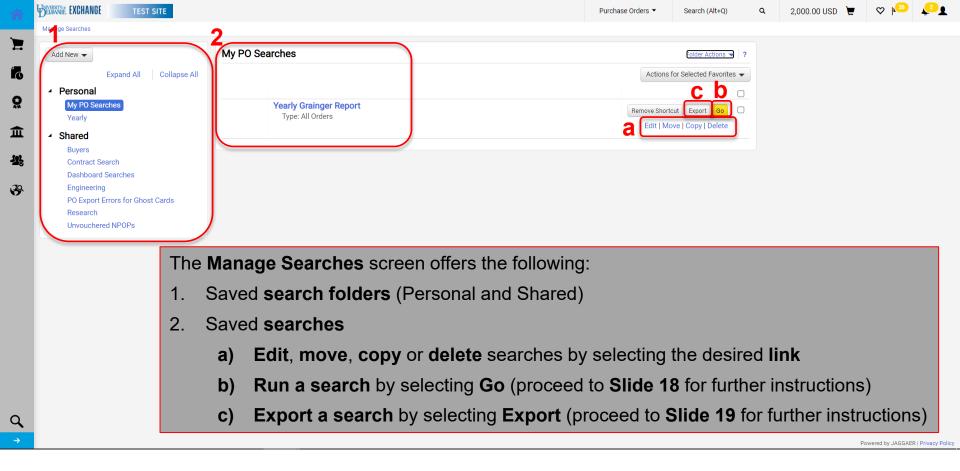

.
- Filters can be saved for future use each time you use the tool.
- Multiple customized searches can be saved for use any time.
- Searches can be exported to Excel for additional analysis and reporting offline.





2,000.00 USD 📜

 $\Diamond$ 



Shop • Shopping Home Page







When you first select this option, you're given a pop-up that offers you a step-by-step tour and/or an instructional video.







R Save As ▼ Pin Filters ▼ Export All ▼

























## Example

- For this example, a report will be created with the following attributes:
  - A new filter for Departments
  - A new column for the Dept ID
  - POs only
  - Created in the last week
  - For W W Grainger, Inc., only
  - An exported report for use in Excel

























































































## Other Types of Enhanced Searches

- The ability to customize and save searches, filters, and exports, allows for efficient research and analysis within UDX.
- Enhanced Search functionality applies to any documents you have access to in your department: purchase orders, change requests, vouchers, receipts, procurement forms (such as the UDX Access Request form), and approvals you have completed.
- In all cases, searches are accessed from the **Orders>Search** menu, and your saved searches relate to that type of search (e.g., you won't find a saved PO search in your Requisitions searches).





#### **Questions:**

• procurement@udel.edu

#### **Resources:**

- Procurement Services Website
- Understanding Access in UD Exchange