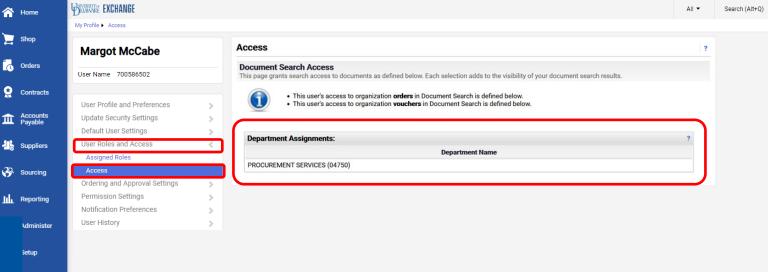

### To see which departments' documents you have access to view in UDX:

Select User Roles and Access > Access.

Your access dictates what you can **see** in UDX.

Your default access will be your HR department.