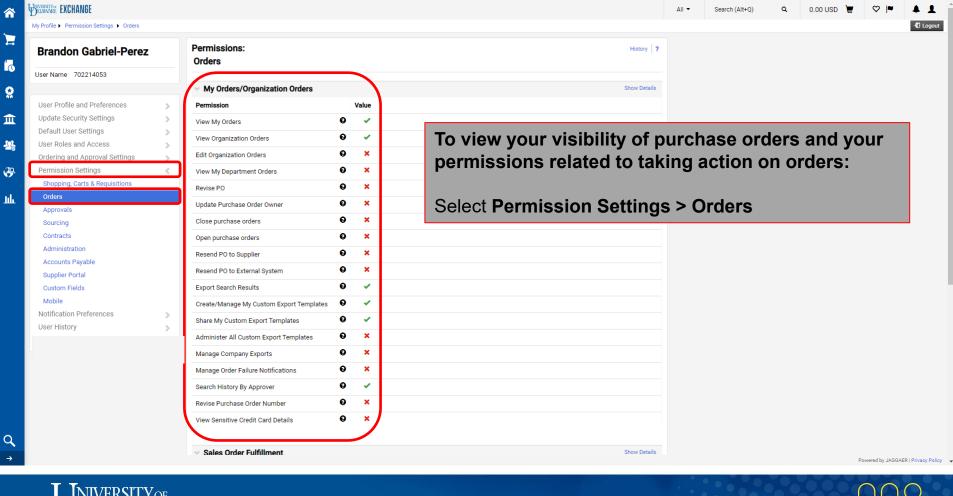

Powered by JAGGAER | Privacy Policy

To view Approval folders assigned to you:

Select Ordering and Approval Settings > View Assigned Approval Folders
Filter by Type

Powered by JAGGAER | Privacy Policy

• Logout