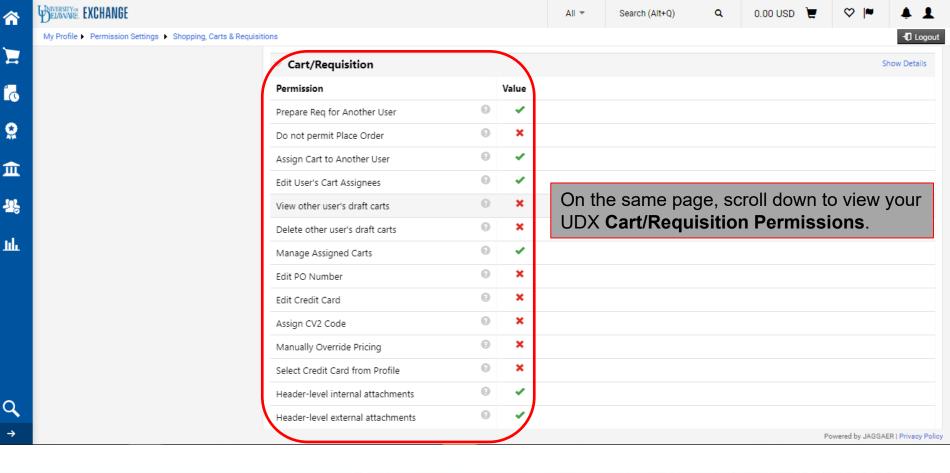

Powered by JAGGAER | Privacy Policy

To view Approval folders assigned to you:

Select Ordering and Approval Settings > View Assigned Approval Folders
Filter by Type

Powered by JAGGAER | Privacy Policy

• Logout