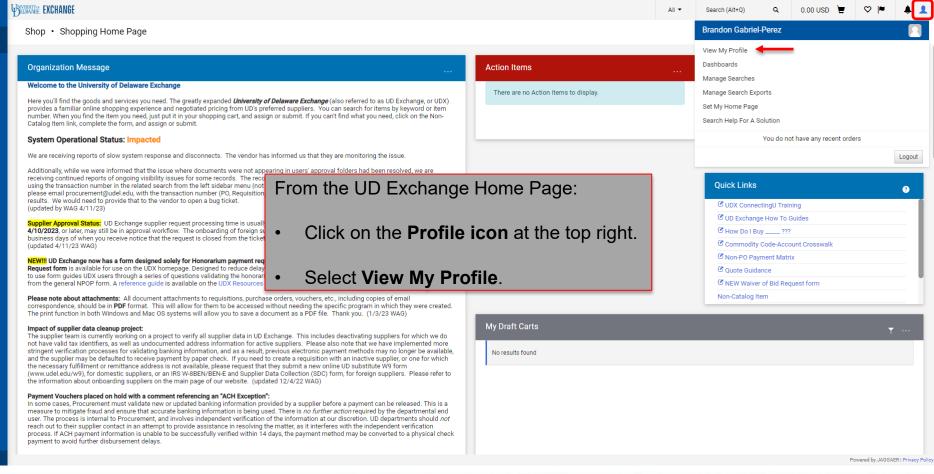

Select User Profile and Preferences > User's Name, Phone Number, Email, etc.

→ Logout

**-** ■ Logout