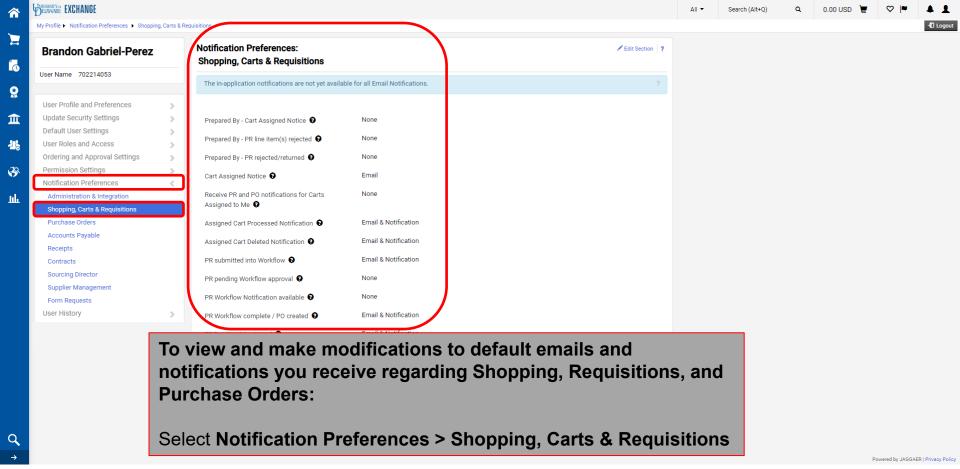

s guide includes links to **detailed** guides on some of the above-listed areas.









6

Q

血

20





Your basic profile information will be populated for you. To view, navigate to:

Select User Profile and Preferences > User's Name, Phone Number, Email, etc.





→ Logout













**-** ■ Logout















### To see which departments' documents you have access to view in UDX:

Select User Roles and Access > Access.

Your access dictates what you can **see** in UDX.

Your default access will be your HR department.









Powered by JAGGAER | Privacy Policy





To view Approval folders assigned to you:

Select Ordering and Approval Settings > View Assigned Approval Folders
Filter by Type







Powered by JAGGAER | Privacy Policy

• Logout























血





















#### **Questions:**

procurement@udel.edu

#### **Resources:**

- Procurement Services Website
- Adding Default SpeedTypes to Your Profile
- Setting Up Ship-to Addresses
- Adding Requesters to Profile
- Understanding Access in UD Exchange
- Assigning and Removing Substitute Approvers
- Updating Notification Preferences