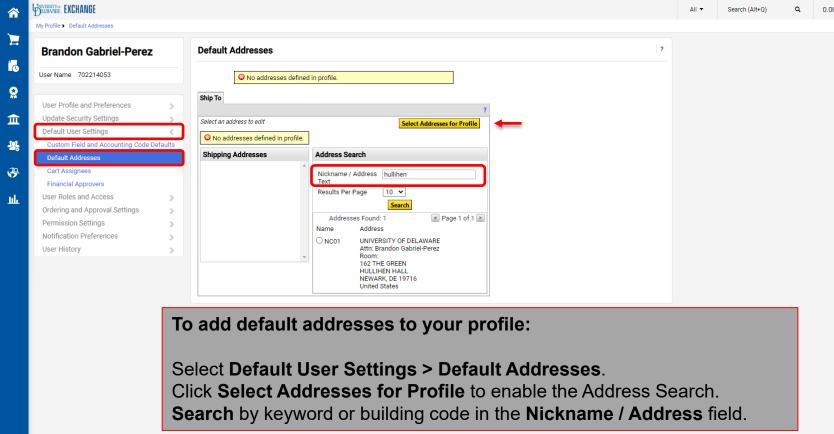

The resources page at the end of this guide includes links to **detailed** guides on some of the above-listed areas.

6

Q

血

20

Your basic profile information will be populated for you. To view, navigate to: