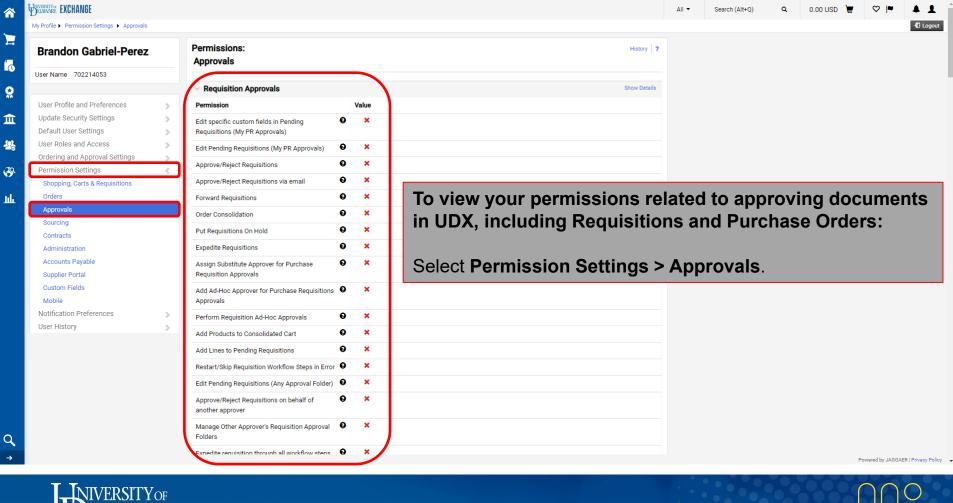

of this guide includes links to **detailed** guides on some of the above-listed areas.









6

Q

血

20





Your basic profile information will be populated for you. To view, navigate to:

Select User Profile and Preferences > User's Name, Phone Number, Email, etc.





→ Logout













**-** ■ Logout















### To see which departments' documents you have access to view in UDX:

Select User Roles and Access > Access.

Your access dictates what you can **see** in UDX.

Your default access will be your HR department.









Powered by JAGGAER | Privacy Policy





To view Approval folders assigned to you:

Select Ordering and Approval Settings > View Assigned Approval Folders
Filter by Type







Powered by JAGGAER | Privacy Policy

• Logout























血





















#### **Questions:**

procurement@udel.edu

#### **Resources:**

- Procurement Services Website
- Adding Default SpeedTypes to Your Profile
- Setting Up Ship-to Addresses
- Adding Requesters to Profile
- Understanding Access in UD Exchange
- Assigning and Removing Substitute Approvers
- Updating Notification Preferences