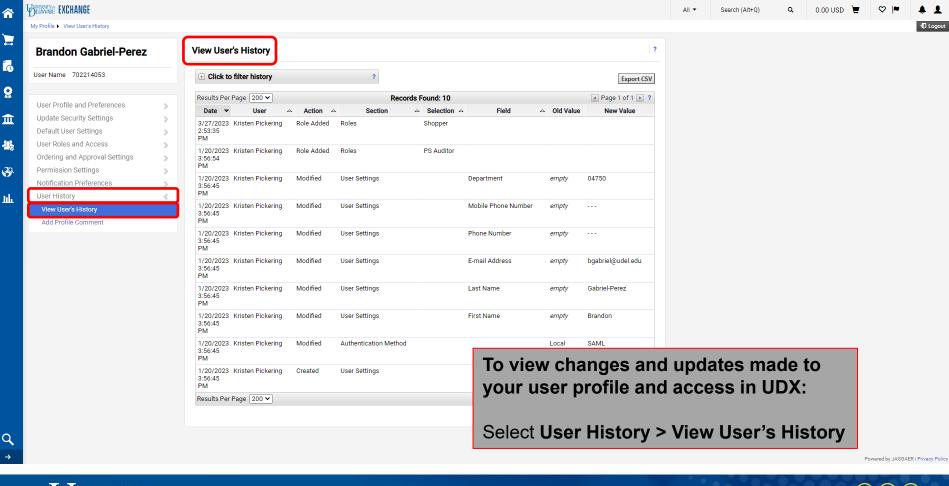

e includes links to **detailed** guides on some of the above-listed areas.









6

Q

血

20





Your basic profile information will be populated for you. To view, navigate to:

Select User Profile and Preferences > User's Name, Phone Number, Email, etc.





→ Logout













**-** ■ Logout















### To see which departments' documents you have access to view in UDX:

Select User Roles and Access > Access.

Your access dictates what you can **see** in UDX.

Your default access will be your HR department.









Powered by JAGGAER | Privacy Policy





To view Approval folders assigned to you:

Select Ordering and Approval Settings > View Assigned Approval Folders
Filter by Type







Powered by JAGGAER | Privacy Policy

• Logout























血





















#### **Questions:**

procurement@udel.edu

#### **Resources:**

- Procurement Services Website
- Adding Default SpeedTypes to Your Profile
- Setting Up Ship-to Addresses
- Adding Requesters to Profile
- Understanding Access in UD Exchange
- Assigning and Removing Substitute Approvers
- Updating Notification Preferences