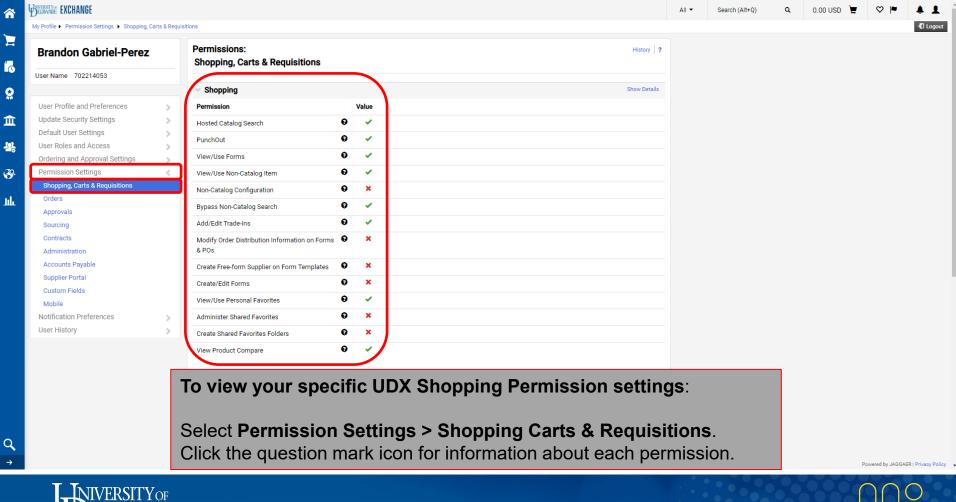

Powered by JAGGAER | Privacy Policy

To view Approval folders assigned to you:

Select Ordering and Approval Settings > View Assigned Approval Folders
Filter by Type

Powered by JAGGAER | Privacy Policy

• Logout