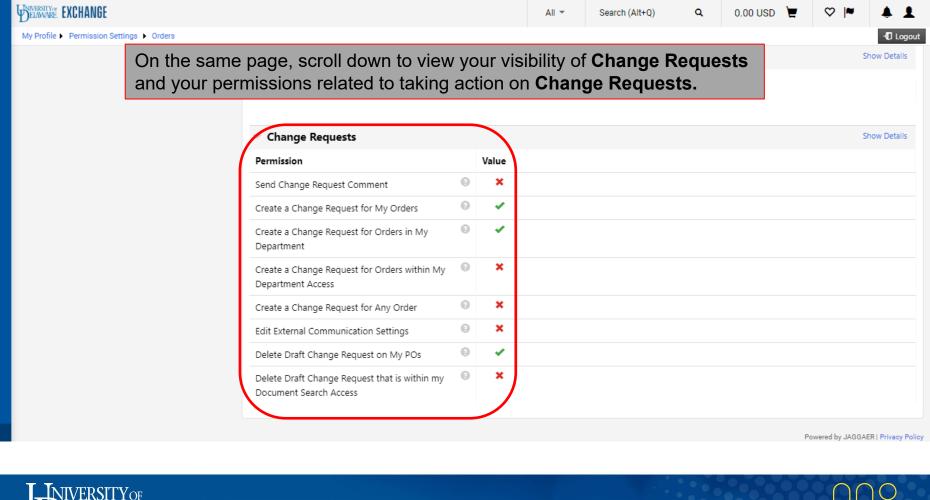

the end of this guide includes links to **detailed** guides on some of the above-listed areas.









6

Q

血

20





Your basic profile information will be populated for you. To view, navigate to:

Select User Profile and Preferences > User's Name, Phone Number, Email, etc.





→ Logout













**-** ■ Logout















### To see which departments' documents you have access to view in UDX:

Select User Roles and Access > Access.

Your access dictates what you can **see** in UDX.

Your default access will be your HR department.









Powered by JAGGAER | Privacy Policy





To view Approval folders assigned to you:

Select Ordering and Approval Settings > View Assigned Approval Folders
Filter by Type







Powered by JAGGAER | Privacy Policy

• Logout























血





















#### **Questions:**

procurement@udel.edu

#### **Resources:**

- Procurement Services Website
- Adding Default SpeedTypes to Your Profile
- Setting Up Ship-to Addresses
- Adding Requesters to Profile
- Understanding Access in UD Exchange
- Assigning and Removing Substitute Approvers
- Updating Notification Preferences