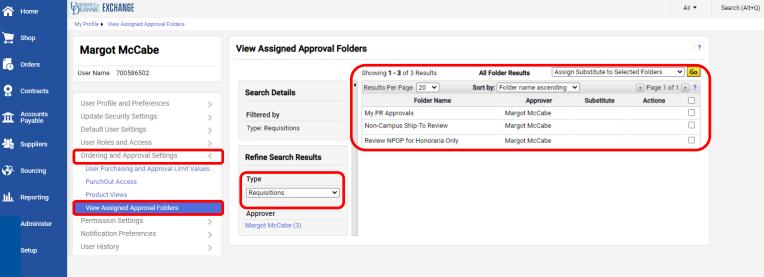

Powered by JAGGAER | Privacy Policy

To view Approval folders assigned to you:

Select Ordering and Approval Settings > View Assigned Approval Folders
Filter by Type

Powered by JAGGAER | Privacy Policy

• Logout