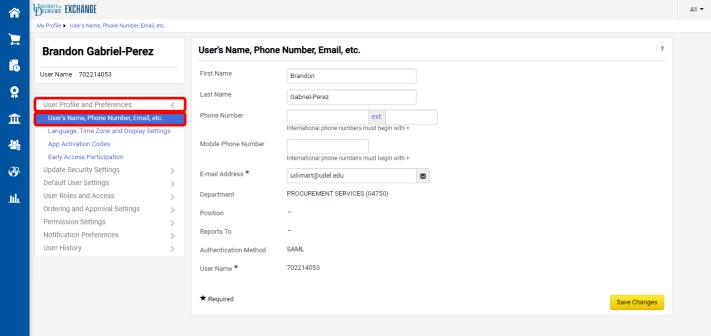

Select User Profile and Preferences > User's Name, Phone Number, Email, etc.

→ Logout

**-** ■ Logout