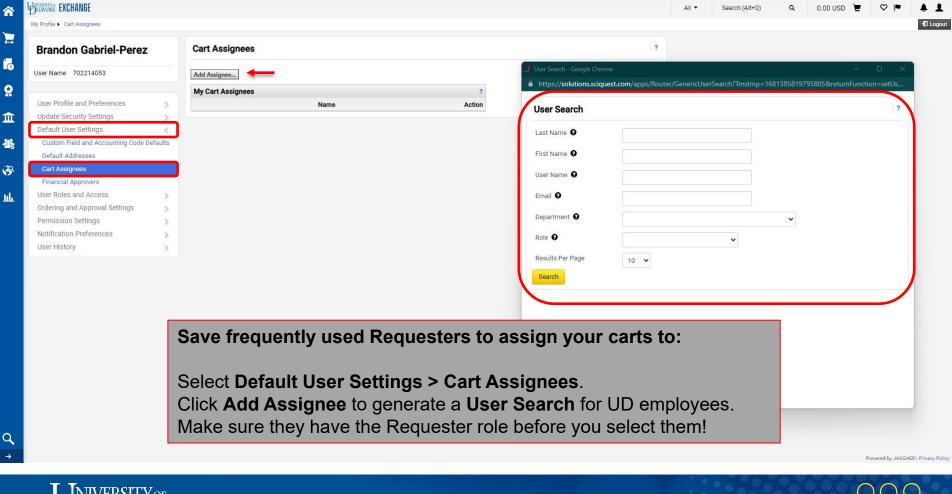

The resources page at the end of this guide includes links to **detailed** guides on some of the above-listed areas.

6

Q

血

20

Your basic profile information will be populated for you. To view, navigate to: