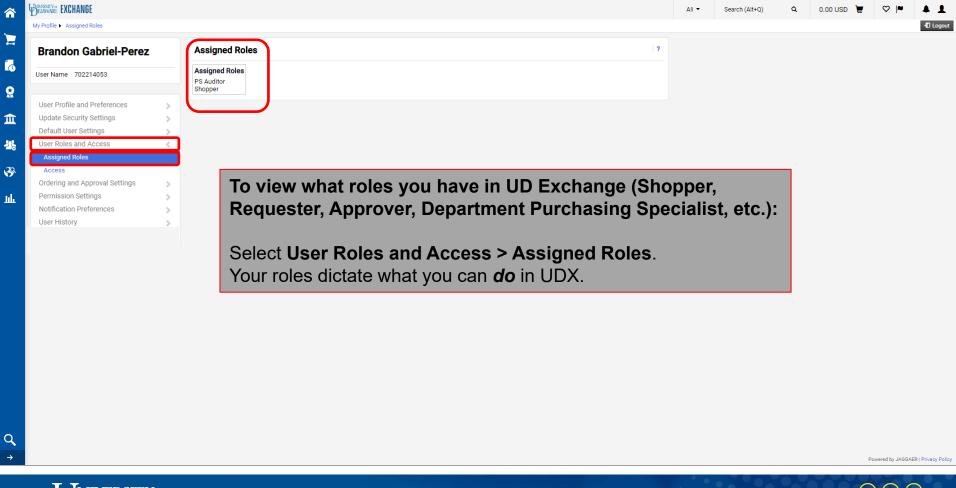

The resources page at the end of this guide includes links to **detailed** guides on some of the above-listed areas.

6

Q

血

20

Your basic profile information will be populated for you. To view, navigate to: