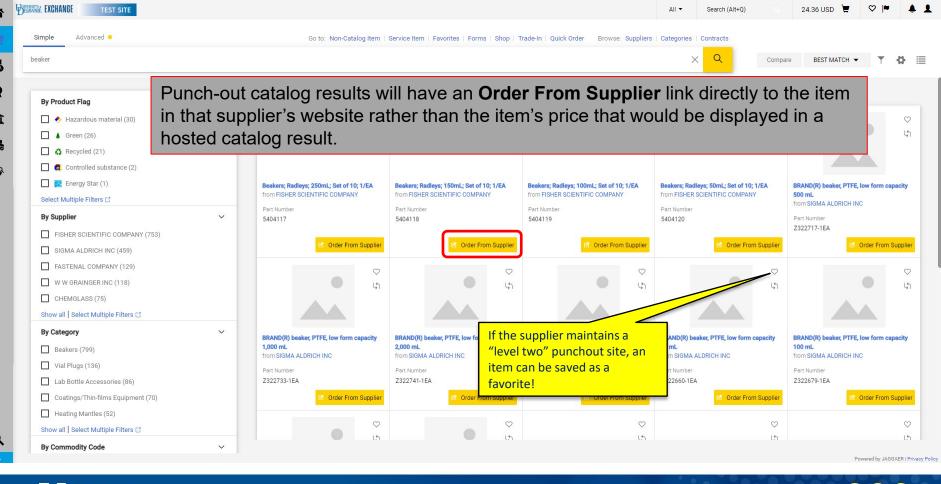

#### Advanced Search

- The Advanced Search feature is more widely available for hosted catalog items.
- Unless a punchout supplier uses "Level Two" data in their punch-out site, their products will not be included in results from an Advanced Search in UDX.

# Adding Favorites

- The favorites feature is generally only available for hosted catalog items.
- If a punchout supplier uses "Level Two" data in their punch-out site, their products can be saved as favorites.
- Other punch-out suppliers may offer an option to save favorites on their punch-out websites.