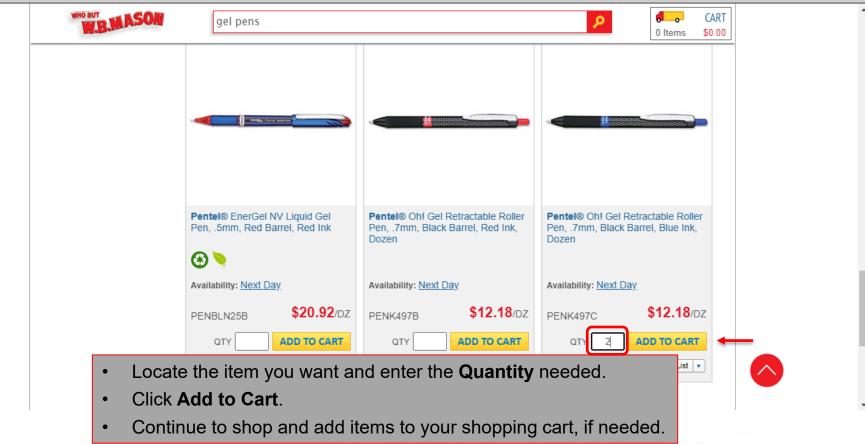

#### Connect With Us:

always have an option to cancel to return to UD Exchange.

Punch-outs will

Search for an item using the punch-out catalog's functionality