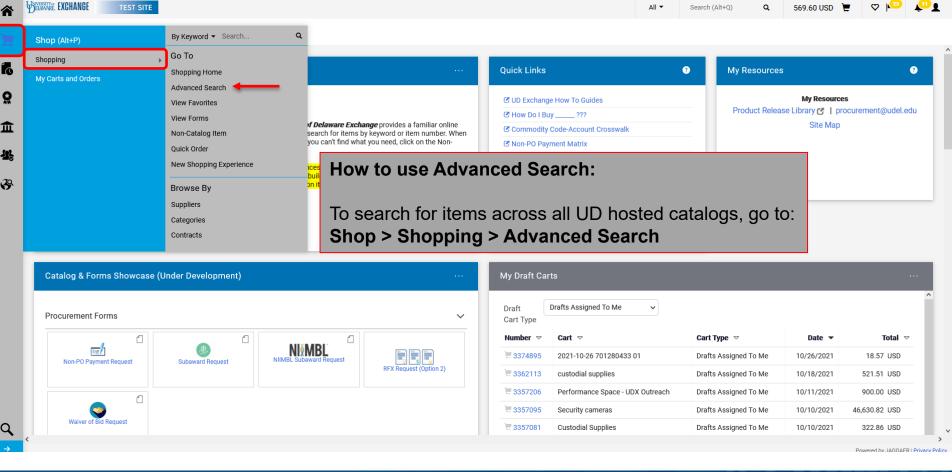

#### Advanced Search

- The Advanced Search feature is more widely available for hosted catalog items.
- Unless a punchout supplier uses "Level Two" data in their punch-out site, their products will not be included in results from an Advanced Search in UDX.