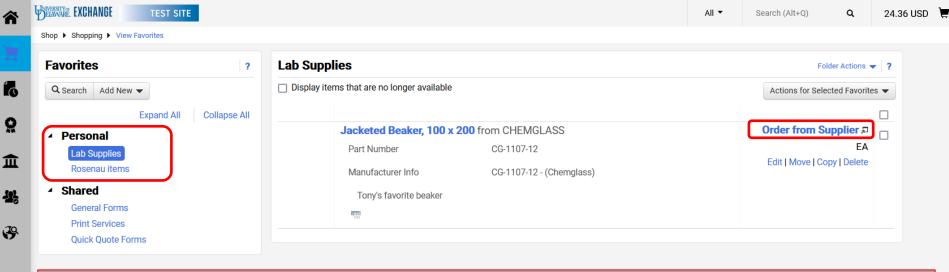

# Adding Favorites

- The favorites feature is generally only available for hosted catalog items.
- If a punchout supplier uses "Level Two" data in their punch-out site, their products can be saved as favorites.
- Other punch-out suppliers may offer an option to save favorites on their punch-out websites.

Open your folders to view your saved favorites and punch out to that supplier's website by selecting **Order from Supplier** to add them to your cart.