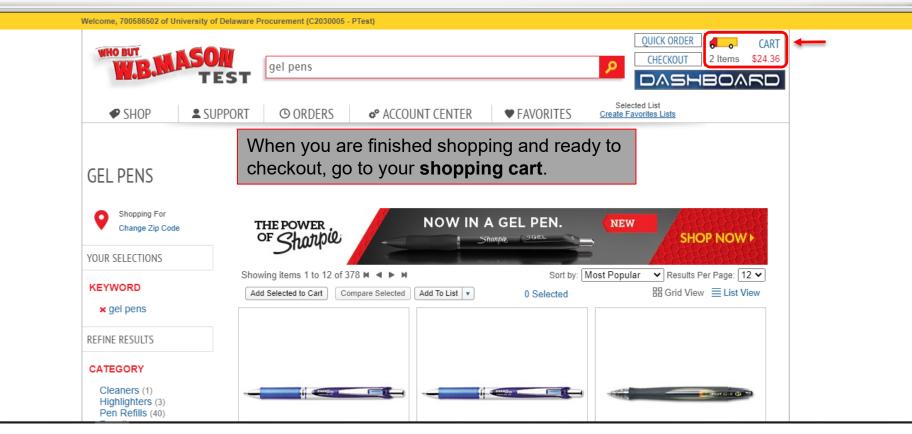

#### Connect With Us:

always have an option to cancel to return to UD Exchange.

Punch-outs will

Search for an item using the punch-out catalog's functionality