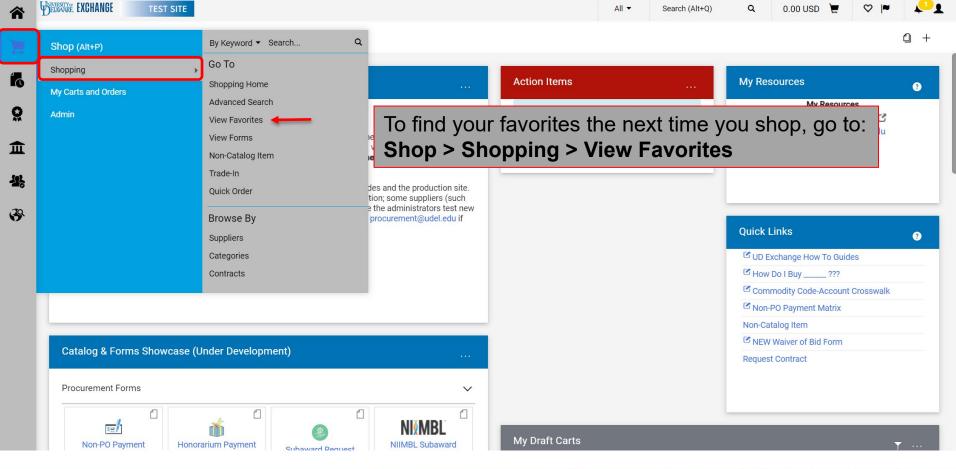

# Adding Favorites

- The favorites feature is generally only available for hosted catalog items.
- If a punchout supplier uses "Level Two" data in their punch-out site, their products can be saved as favorites.
- Other punch-out suppliers may offer an option to save favorites on their punch-out websites.

Open your folders to view your saved favorites and punch out to that supplier's website by selecting **Order from Supplier** to add them to your cart.