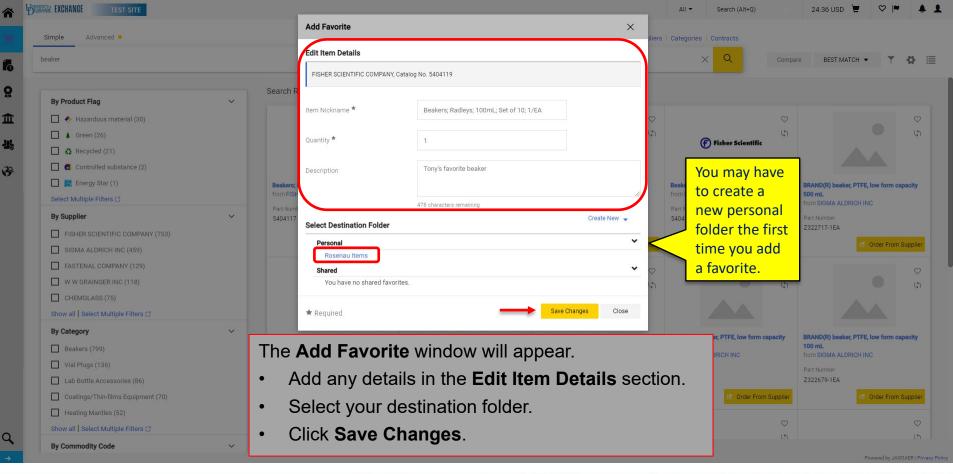

# Adding Favorites

- The favorites feature is generally only available for hosted catalog items.
- If a punchout supplier uses "Level Two" data in their punch-out site, their products can be saved as favorites.
- Other punch-out suppliers may offer an option to save favorites on their punch-out websites.

Open your folders to view your saved favorites and punch out to that supplier's website by selecting **Order from Supplier** to add them to your cart.