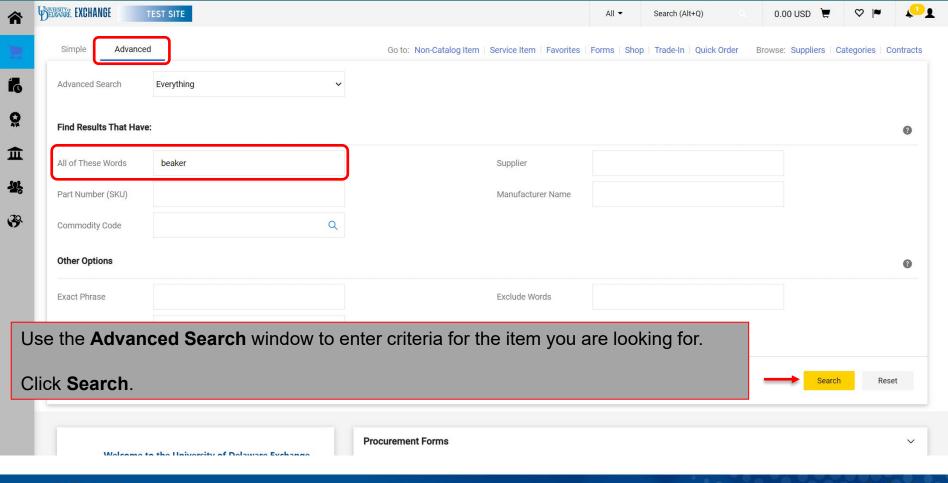

#### Advanced Search

- The Advanced Search feature is more widely available for hosted catalog items.
- Unless a punchout supplier uses "Level Two" data in their punch-out site, their products will not be included in results from an Advanced Search in UDX.