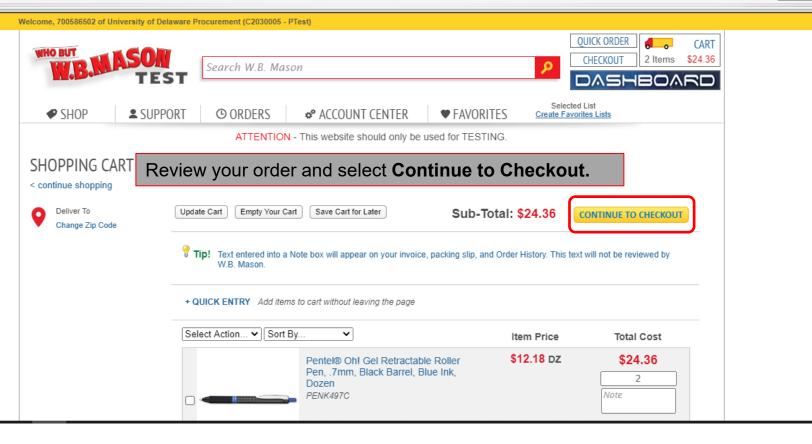

## You will automatically be connected to the supplier's punch-out site.

◆ SHOP

SUPPORT

TEST

O ORDERS

**♥** FAVORITES

Selected List Create Favorites Lists

ATTENTION - This website should only be used for TESTING.