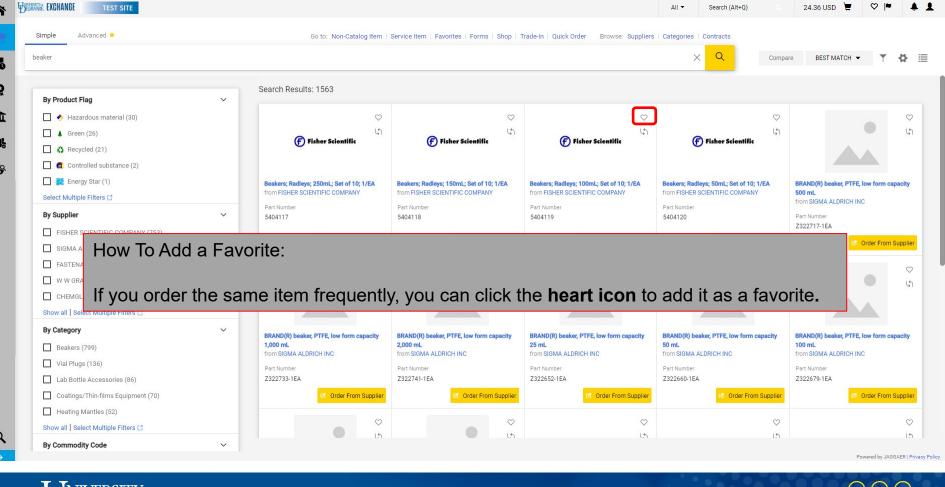

# Adding Favorites

- The favorites feature is generally only available for hosted catalog items.
- If a punchout supplier uses "Level Two" data in their punch-out site, their products can be saved as favorites.
- Other punch-out suppliers may offer an option to save favorites on their punch-out websites.