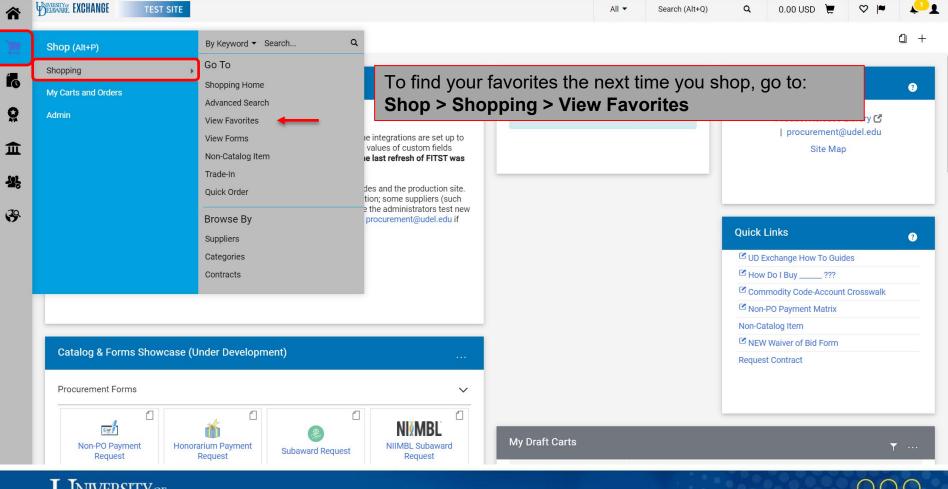

## Additional Features for Catalogs

- Adding Favorites
  - Save frequently purchased items.

- Advanced Search
  - Search for items across all UDX catalogs.

Open your folders to view your saved favorites and add them to your cart.