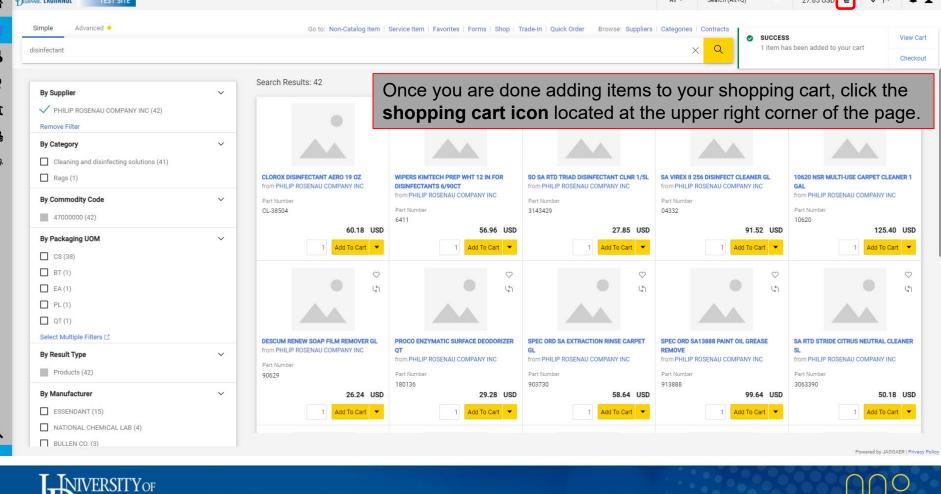

- Hosted catalogs are maintained directly within UD Exchange.
  - The hosted catalog shopping experience has a consistent look and feel in UDX regardless of the supplier.
  - Hosted catalogs include pricing for each item do not require you to "punchout" to another website.