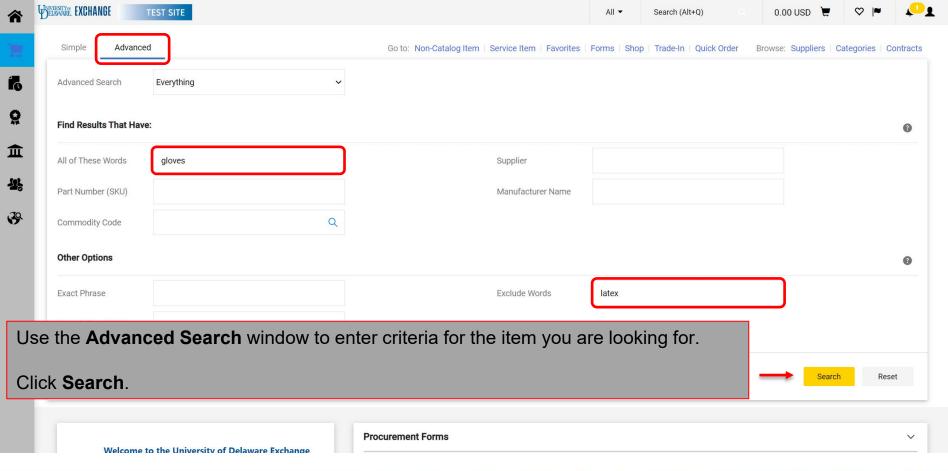

## Additional Features for Catalogs

- Adding Favorites
  - Save frequently purchased items.

- Advanced Search
  - Search for items across all UDX catalogs.

Open your folders to view your saved favorites and add them to your cart.