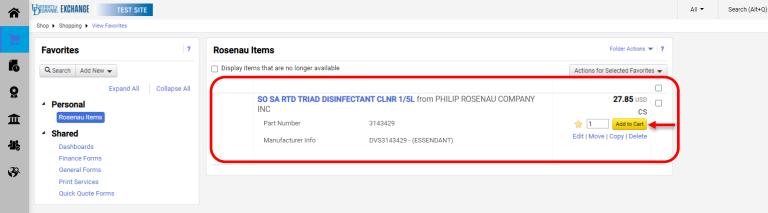

## Additional Features for Catalogs

- Adding Favorites
  - Save frequently purchased items.

- Advanced Search
  - Search for items across all UDX catalogs.

Open your folders to view your saved favorites and add them to your cart.