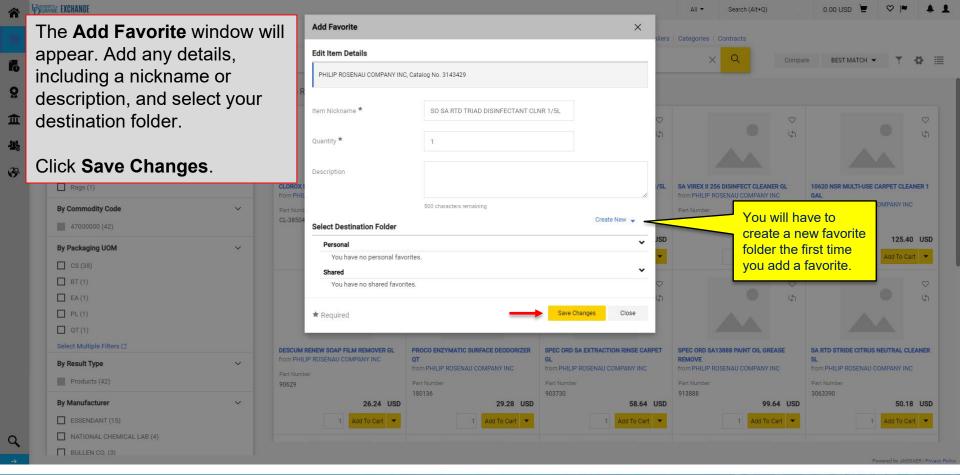

## Additional Features for Catalogs

- Adding Favorites
  - Save frequently purchased items.

- Advanced Search
  - Search for items across all UDX catalogs.

Open your folders to view your saved favorites and add them to your cart.