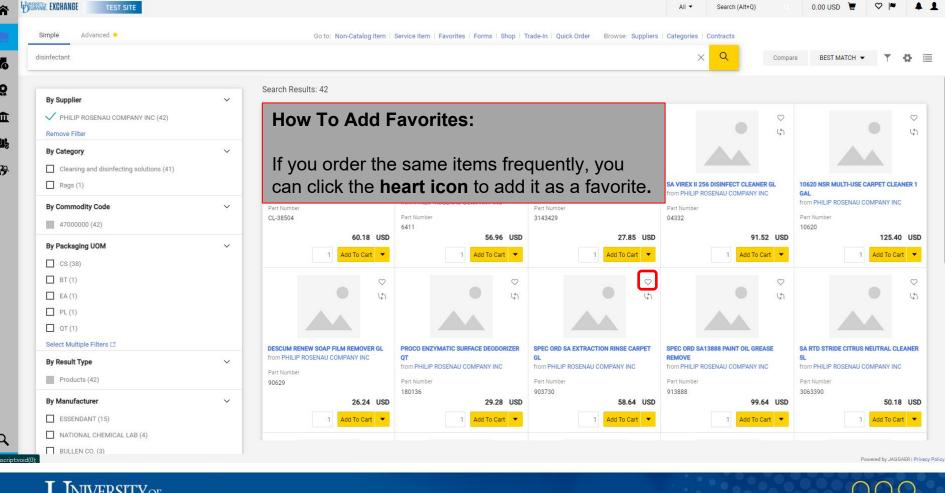

## Additional Features for Catalogs

- Adding Favorites
  - Save frequently purchased items.

- Advanced Search
  - Search for items across all UDX catalogs.

Open your folders to view your saved favorites and add them to your cart.