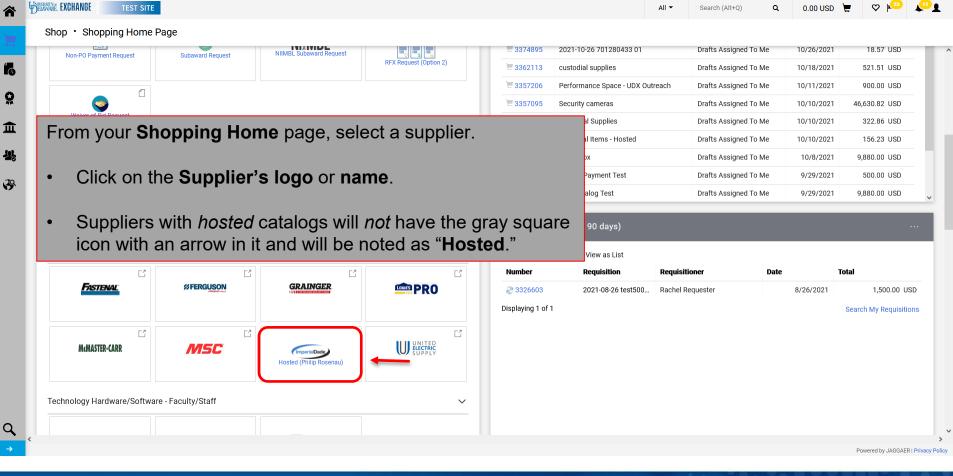

### **Shopping Using Hosted Catalogs**

There are two types of catalogs in UD Exchange: hosted and punch-out. Both types of catalogs have UD-specific items and prices offered by UD-contracted suppliers.

- Hosted catalogs are maintained directly within UD Exchange.
  - The hosted catalog shopping experience has a consistent look and feel in UDX regardless of the supplier.
  - Hosted catalogs include pricing for each item do not require you to "punchout" to another website.