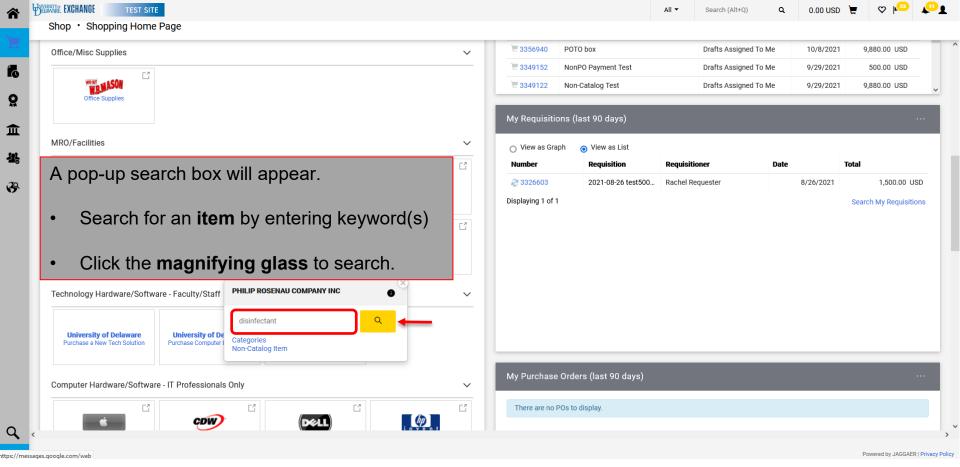

### **Shopping Using Hosted Catalogs**

There are two types of catalogs in UD Exchange: hosted and punch-out. Both types of catalogs have UD-specific items and prices offered by UD-contracted suppliers.

- Hosted catalogs are maintained directly within UD Exchange.
  - The hosted catalog shopping experience has a consistent look and feel in UDX regardless of the supplier.
  - Hosted catalogs include pricing for each item do not require you to "punchout" to another website.