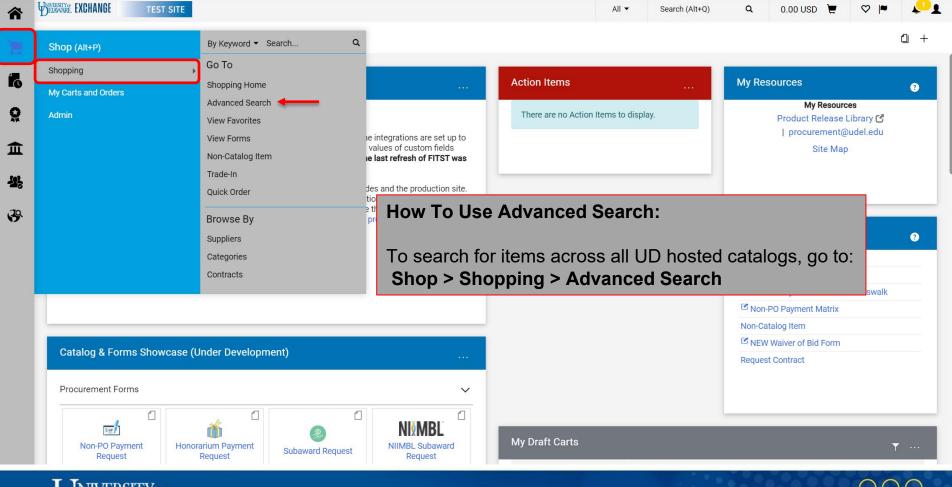

## Additional Features for Catalogs

- Adding Favorites
  - Save frequently purchased items.

- Advanced Search
  - Search for items across all UDX catalogs.

Open your folders to view your saved favorites and add them to your cart.