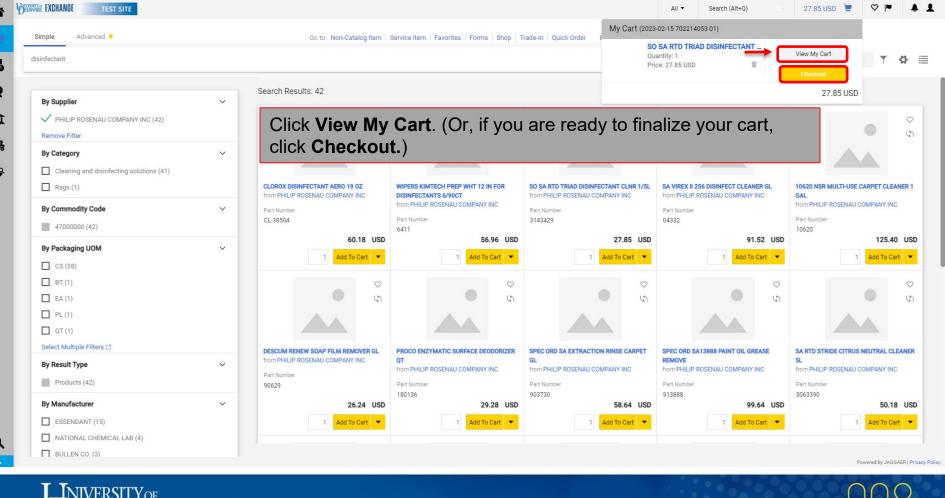

- Hosted catalogs are maintained directly within UD Exchange.
  - The hosted catalog shopping experience has a consistent look and feel in UDX regardless of the supplier.
  - Hosted catalogs include pricing for each item do not require you to "punchout" to another website.