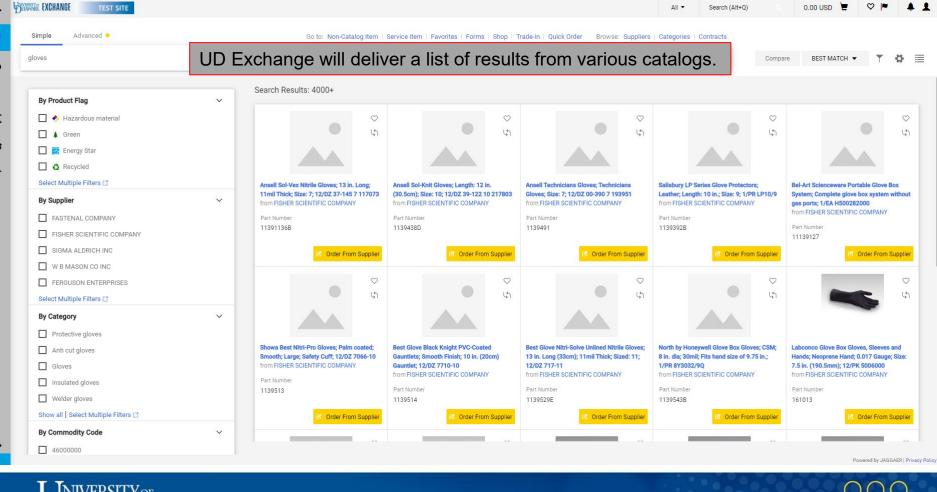

## Additional Features for Catalogs

- Adding Favorites
  - Save frequently purchased items.

- Advanced Search
  - Search for items across all UDX catalogs.

Open your folders to view your saved favorites and add them to your cart.