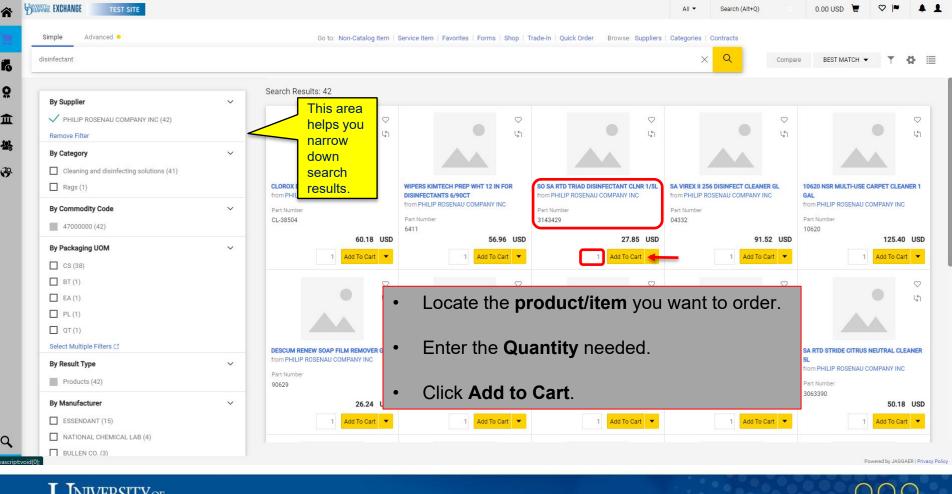

## Additional Features for Catalogs

- Adding Favorites
  - Save frequently purchased items.

- Advanced Search
  - Search for items across all UDX catalogs.

Open your folders to view your saved favorites and add them to your cart.