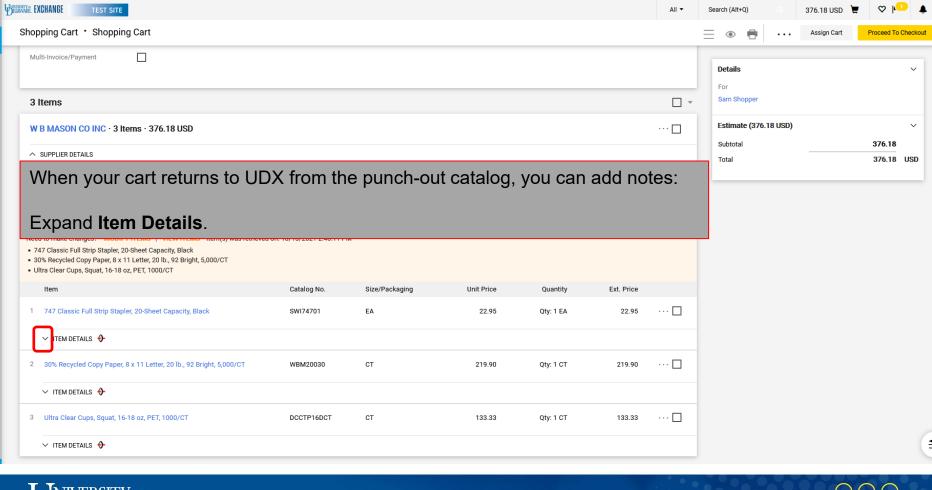

# WIVERSITY OF EXCHANGE

Adding Details to Shopping Carts

Revised 6/1/2023



#### Adding Details to Shopping Carts & Requisitions

- Before a shopping cart becomes a requisition, the Shopper can add important information about the purchase. For example, the Shopper can provide the business justification, attachments and notes.
- Once the Shopper has clicked "Proceed to Checkout" and the cart has become a draft requisition, they can add their shipping information.

This guide will illustrate how to add basic details to your carts and requisitions:

- Punch-out Catalog specific
- Non-Catalog Specific
- Shipping Addresses for all Requisitions





## **Punch-out Catalog Carts**









Ö

血

39

Ыı







WIVERSITY EXCHANGE



# **Non-Catalog Carts**











### Shipping Addresses - All Requisitions































#### Requisition • 3396802

血

39

址

PO Preview Attachments Summary Comments History **Billing** General **Shipping** Cart Name Details demo **Ship To** Bill To Accounts Payable Description no value UNIVERSITY OF DELAWARE Attn: Rachel Requester accountspayable@udel.edu Room: lobby 222 South Chapel Street Priority Normal 590 Avenue 1743 Newark, DE 19716 Rachel Requester Ammon-Pinizzotto Biopharmaceutical Innovation Building United States Prepared by Newark, DE 19713 Prepared for Rachel Requester United States **Billing Options** Purchasing Business Unit UOD01 UNIVERSITY OF DELAWARE Accounting Date no value **Delivery Options** eBuilder Pr