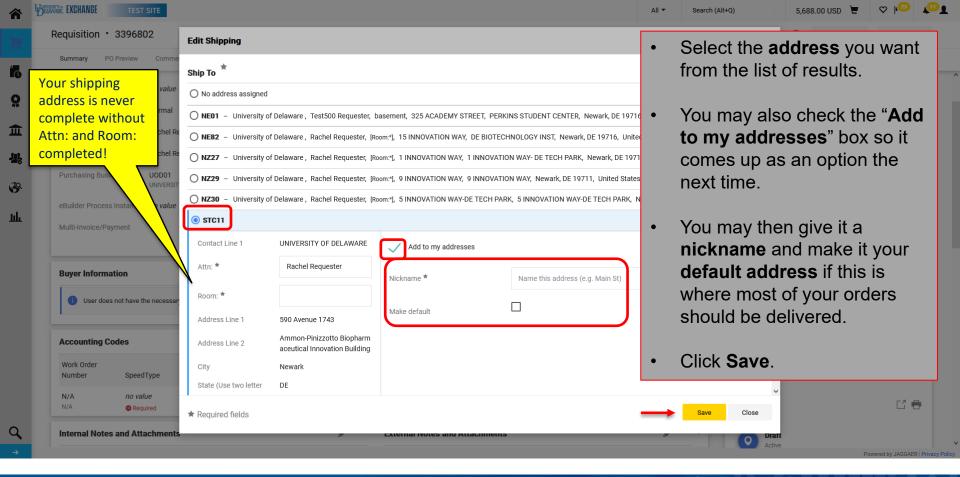

### Shipping Addresses - All Requisitions

#### Requisition • 3396802

血

39

址

PO Preview Attachments Summary Comments History **Billing** General **Shipping** Cart Name Details demo **Ship To** Bill To Accounts Payable Description no value UNIVERSITY OF DELAWARE Attn: Rachel Requester accountspayable@udel.edu Room: lobby 222 South Chapel Street Priority Normal 590 Avenue 1743 Newark, DE 19716 Rachel Requester Ammon-Pinizzotto Biopharmaceutical Innovation Building United States Prepared by Newark, DE 19713 Prepared for Rachel Requester United States **Billing Options** Purchasing Business Unit UOD01 UNIVERSITY OF DELAWARE Accounting Date no value **Delivery Options** eBuilder Process Instance You can now see the selected address under the Shipping section Multi-Invoice/Payment Ship Via Best Carrier-Best Way Requested Delivery Date no value