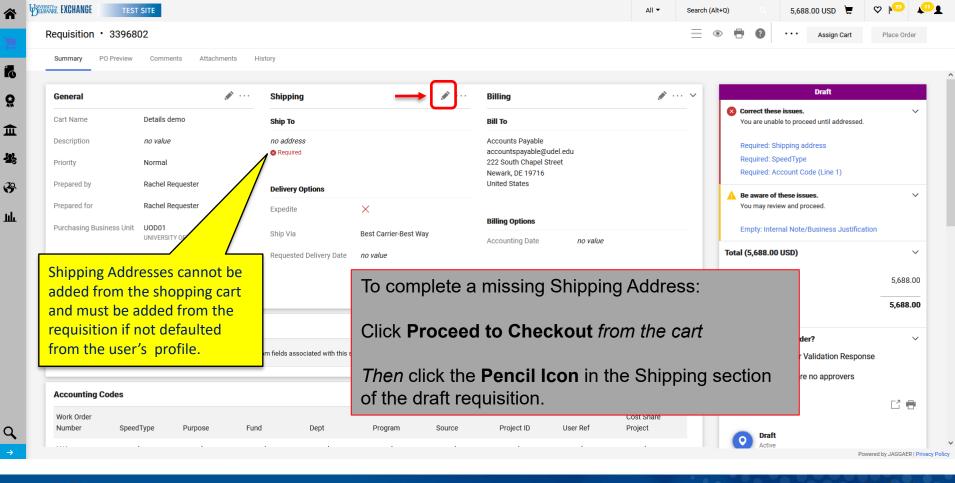

### Shipping Addresses - All Requisitions

#### Requisition • 3396802

血

39

址

PO Preview Attachments Summary Comments History **Billing** General **Shipping** Cart Name Details demo **Ship To** Bill To Accounts Payable Description no value UNIVERSITY OF DELAWARE Attn: Rachel Requester accountspayable@udel.edu Room: lobby 222 South Chapel Street Priority Normal 590 Avenue 1743 Newark, DE 19716 Rachel Requester Ammon-Pinizzotto Biopharmaceutical Innovation Building United States Prepared by Newark, DE 19713 Prepared for Rachel Requester United States **Billing Options** Purchasing Business Unit UOD01 UNIVERSITY OF DELAWARE Accounting Date no value **Delivery Options** eBuilder Process Instance You can now see the selected address under the Shipping section Multi-Invoice/Payment Ship Via Best Carrier-Best Way Requested Delivery Date no value