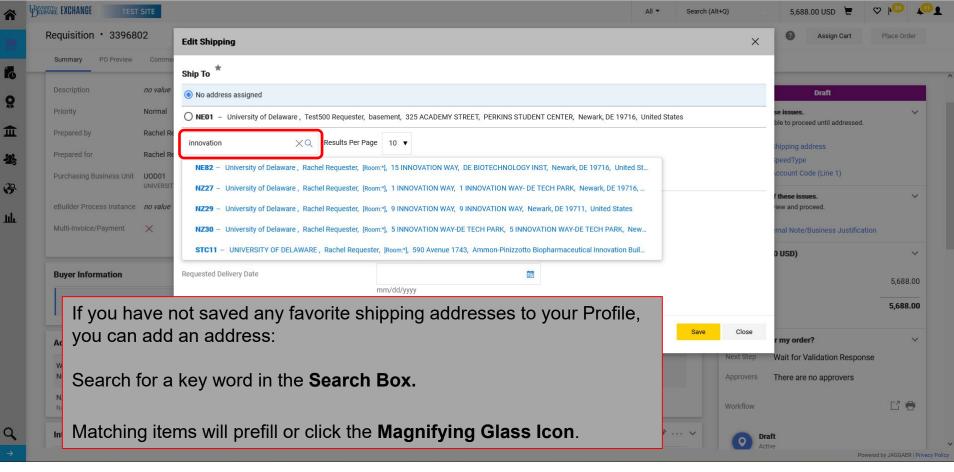

### Shipping Addresses - All Requisitions

#### Requisition • 3396802

血

39

址

PO Preview Attachments Summary Comments History **Billing** General **Shipping** Cart Name Details demo **Ship To** Bill To Accounts Payable Description no value UNIVERSITY OF DELAWARE Attn: Rachel Requester accountspayable@udel.edu Room: lobby 222 South Chapel Street Priority Normal 590 Avenue 1743 Newark, DE 19716 Rachel Requester Ammon-Pinizzotto Biopharmaceutical Innovation Building United States Prepared by Newark, DE 19713 Prepared for Rachel Requester United States **Billing Options** Purchasing Business Unit UOD01 UNIVERSITY OF DELAWARE Accounting Date no value **Delivery Options** eBuilder Process Instance You can now see the selected address under the Shipping section Multi-Invoice/Payment Ship Via Best Carrier-Best Way Requested Delivery Date no value