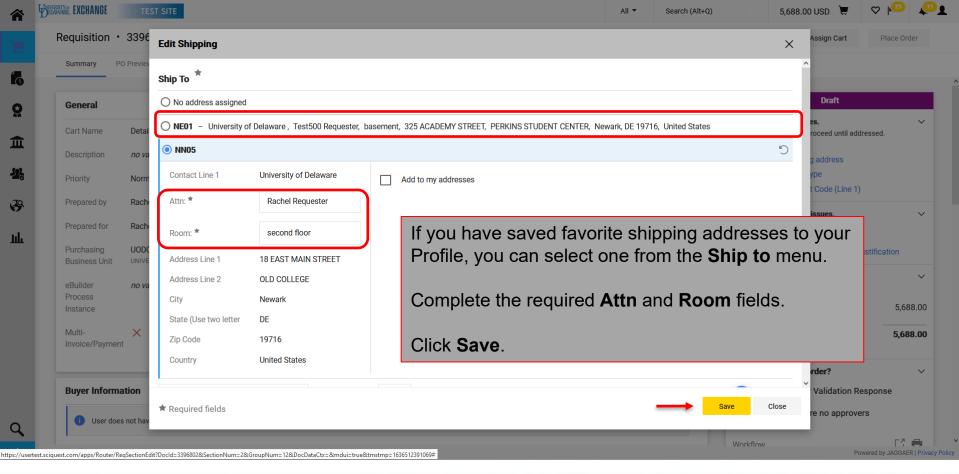

### Shipping Addresses - All Requisitions

#### Requisition • 3396802

血

39

址

PO Preview Attachments Summary Comments History **Billing** General **Shipping** Cart Name Details demo **Ship To** Bill To Accounts Payable Description no value UNIVERSITY OF DELAWARE Attn: Rachel Requester accountspayable@udel.edu Room: lobby 222 South Chapel Street Priority Normal 590 Avenue 1743 Newark, DE 19716 Rachel Requester Ammon-Pinizzotto Biopharmaceutical Innovation Building United States Prepared by Newark, DE 19713 Prepared for Rachel Requester United States **Billing Options** Purchasing Business Unit UOD01 UNIVERSITY OF DELAWARE Accounting Date no value **Delivery Options** eBuilder Process Instance You can now see the selected address under the Shipping section Multi-Invoice/Payment Ship Via Best Carrier-Best Way Requested Delivery Date no value