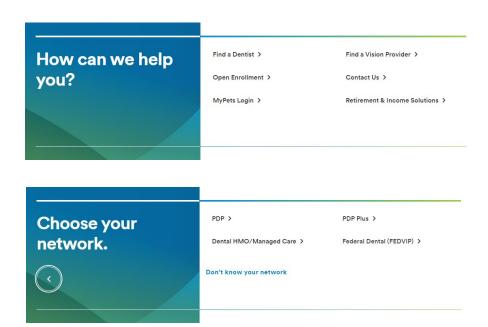

## Step 1: Go to metlife.com

Step 2: Select "Find a Dentist" next to "How can we help you?"

## Step 3: Select "PDP Plus" next to "Choose your network."

Enter your Zip, City or State and select the "Find a Dentist" button.