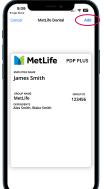

## **Registration & Login**

- Register directly within the app in a few short steps.
- Once registered, log in easily with Face or Touch ID recognition.

Access and save your Dental ID card to your Apple Wallet

Click on **View**ID Card

Click on Add to Apple Wallet

Click **OK** 

Click **Add** 

Your Dental ID card has been added to your Apple Wallet.

1. To use the MetLife Mobile App, employees can choose to register at metlife.com/mybenefits from a computer or directly through the app. Certain features of the MetLife US Mobile App are not available for some MetLife Dental Plans.