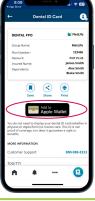

Click on **View**ID Card

Click on Add to Apple Wallet

Click **OK** 

Click **Add** 

Your Dental ID card has been added to your Apple Wallet.

1. To use the MetLife Mobile App, employees can choose to register at metlife.com/mybenefits from a computer or directly through the app. Certain features of the MetLife US Mobile App are not available for some MetLife Dental Plans.