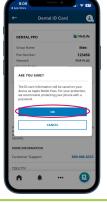

Click on **View**ID Card

Click on Add to Apple Wallet

Click **OK** 

Click **Add** 

Your Dental ID card has been added to your Apple Wallet.

1. To use the MetLife Mobile App, employees can choose to register at metlife.com/mybenefits from a computer or directly through the app. Certain features of the MetLife US Mobile App are not available for some MetLife Dental Plans.