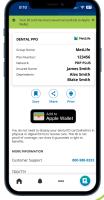

## **Registration & Login**

- Register directly within the app in a few short steps.
- Once registered, log in easily with Face or Touch ID recognition.

Access and save your Dental ID card to your Apple Wallet

Click on **View**ID Card

Click on Add to Apple Wallet

Click **OK** 

Click **Add** 

Your Dental ID card has been added to your Apple Wallet.

1. To use the MetLife Mobile App, employees can choose to register at metlife.com/mybenefits from a computer or directly through the app. Certain features of the MetLife US Mobile App are not available for some MetLife Dental Plans.