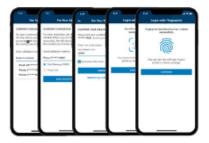

## **Registration & Login**

- Register directly within the app in a few short steps.
- Once registered, log in easily with Face or Touch ID recognition.

Access and save your Dental ID card to your Apple Wallet

Click on **View**ID Card

Click on Add to Apple Wallet

Click **OK** 

Click **Add** 

Your Dental ID card has been added to your Apple Wallet.

1. To use the MetLife Mobile App, employees can choose to register at metlife.com/mybenefits from a computer or directly through the app. Certain features of the MetLife US Mobile App are not available for some MetLife Dental Plans.