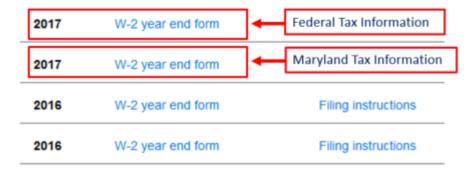

## HR Actions and Electronic Forms

- UD Web Forms Login
- Performance Appraisal Login

Select the desired year's form (Instructions for each year are also available).

For employees with Maryland taxes withheld, you will see two W2 Forms for each year