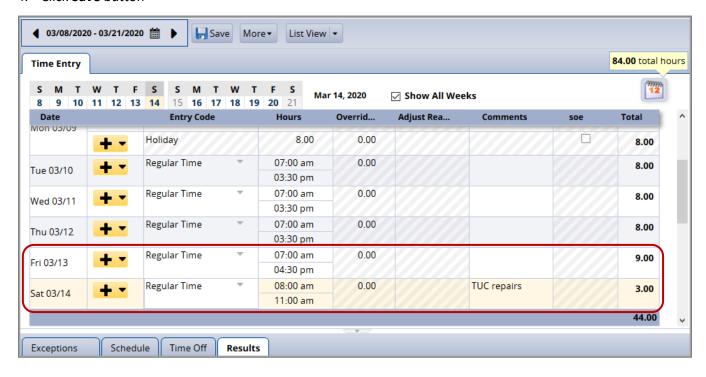

- 1. On the Home Screen, click My Timesheet from the Time Entry box.
- 2. Enter your in and out times on the **Regular Time** row. The days with Overtime are:
  - Fri. 3/13 7am to **4:30** 1 hour overtime
  - Sat. 3/14 8am to 11am (non-scheduled day) 3 hours overtime
- 3. Add **Comments** (optional) for a time slice if needed (example on 3/14)
- 4. Click Save button

In this example, the work schedule is Mon. to Fri. 7:00am - 3:30pm

5. Click the **Results** tab to see the calculated **Overtime Premium** pay for 3/13 and 3/14.

| Exceptions | Schedule    | Time Off Results |            |           |             |       |
|------------|-------------|------------------|------------|-----------|-------------|-------|
| Work Da ▲  | Assignmen   | Pay Code         | Paid Hours | Unpaid Ho | Est Gross P | Rate  |
| 03/12/2020 | Order of th | Lunch Deducted   | 0.00       | 0.50      | 0.00        | 0.00  |
| 03/12/2020 | Order of th | Regular Time     | 8.00       | 0.00      | 440.00      | 55.00 |
| 03/13/2020 | Order of th | Lunch Deducted   | 0.00       | 0.50      | 0.00        | 0.00  |
| 03/13/2020 | Order of th | Overtime Premium | 1.00       | 0.00      | 82.50       | 82.50 |
| 03/13/2020 | Order of th | Regular Time     | 8.00       | 0.00      | 440.00      | 55.00 |
| 03/14/2020 | Order of th | Overtime Premium | 3.00       | 0.00      | 247.50      | 82.50 |
| 03/16/2020 | Order of th | Lunch Deducted   | 0.00       | 0.50      | 0.00        | 0.00  |
| 03/16/2020 | Order of th | Regular Time     | 8.00       | 0.00      | 440.00      | 55.00 |