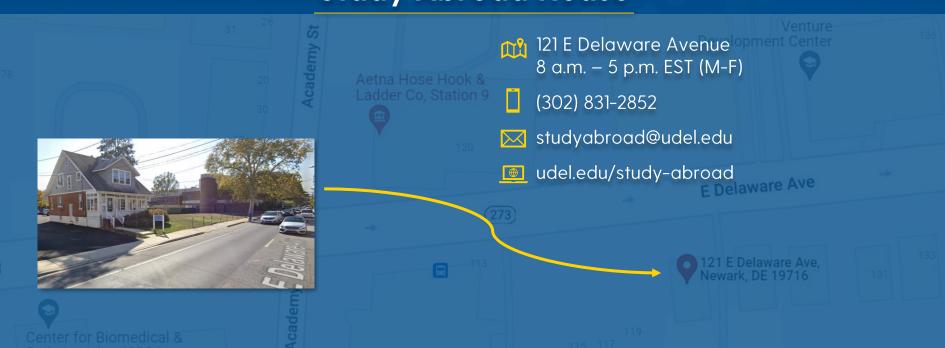

h a Student Financial Services Advisor about financial aid

CGPS automatically considers every UD study abroad applicant for a need-based scholarship of 50-75% of the program fee.

Pell Grant recipients are eligible for federally funded Gilman Scholarships

Know you want to Study Abroad – Then Apply to be a Delaware Diplomat









中

0000 00000000000000

000000

•

000

...

...

.

........

......

.

000000

. . . . . . . . . . . . .

00000000

....

.

00 00000000000000

...

....

AMBASSADOR PROGRAM

studyabroad@udel.edu

.....



EVERY FRIDAY 4 - 6 P.M. TRABANT UNIVERSITY CENTER



## FOLLOW US ON SOCIAL!

Stay connected to keep yourself up-to-date on the latest events and engagement opportunities!



- **@UDGlobal**
- @CGPS.UD



#### **CONTACT US**

#### **Study Abroad House**