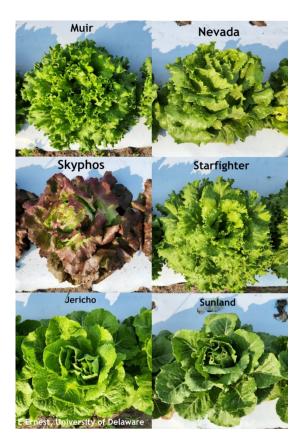

## 2023 Lettuce Heat Tolerance Trial

| Variety Name           | Lettuce Type      |
|------------------------|-------------------|
| Salanova Red Butter    | On-Cut, Red       |
| Salanova Green Butter  | One-Cut, Green    |
| Salanova Green Oakleaf | One-Cut, Green    |
| Sunland                | Romaine           |
| Red Cross              | Butterhead, Red   |
| Adriana                | Butterhead, Green |
| Starfighter            | Leaf, Green       |
| Nevada                 | Batavia, Green    |
| Salnova Red Tango      | One-Cut, Red      |
| Muir                   | Batavia, Green    |
| Skyphos                | Butterhead, Red   |
| Verigo                 | One-Cut, Green    |
| Rubygo                 | On-Cut, Red       |
| Jericho                | Romaine           |