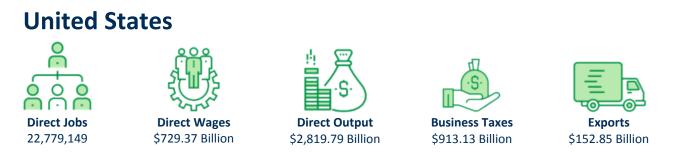

## **Economic Impact of the Food and Ag Industries: United States**

| Direct Economic Impact           | Jobs              | Wages                                 | Output                  |
|----------------------------------|-------------------|---------------------------------------|-------------------------|
| Agriculture                      | 2,574,979         | \$82,268,567,800                      | \$358,377,561,800       |
| Manufacturing                    | 2,131,279         | \$123,319,638,200                     | \$1,107,802,456,400     |
| Wholesaling                      | 942,203           | \$80,658,516,500                      | \$232,107,225,100       |
| On-Premise Retailing             | 13,997,969        | \$341,999,012,100                     | \$898,628,396,200       |
| Off-Premise Retailing            | 3,132,719         | \$101,126,206,900                     | \$222,872,537,000       |
| Total                            | 22,779,149        | \$729,371,941,500                     | \$2,819,788,176,500     |
| Supplier Economic Impact         | Jobs              | Wages                                 | Output                  |
| Agriculture                      | 2,289,447         | \$72,772,647,300                      | \$125,091,740,800       |
| Mining                           | 143,597           | \$16,386,099,600                      | \$47,003,955,600        |
| Construction                     | 215,757           | \$12,861,474,000                      | \$34,037,362,200        |
| Manufacturing                    | 904,106           | \$73,445,877,800                      | \$564,422,190,700       |
| Wholesale                        | 903,222           | \$77,384,868,300                      | \$222,566,497,600       |
| Retail                           | 183,155           | \$6,770,960,300                       | \$15,531,683,300        |
| Transportation & Communication   | 1,469,717         | \$116,430,848,000                     | \$399,538,818,600       |
| Finance, Insurance & Real Estate | 1,322,094         | \$70,579,697,400                      | \$335,266,636,600       |
| Business & Personal Services     | 2,926,679         | \$204,253,851,200                     | \$387,780,667,700       |
| Travel & Entertainment           | 257,045           | \$8,178,153,700                       | \$19,575,713,300        |
| Government<br>Other              | 201,111           | \$18,211,302,800<br>\$0               | \$42,672,135,400<br>\$0 |
| Total                            | 10,815,930        | \$0<br>\$677,275,780,400              | \$2,193,487,401,800     |
|                                  |                   |                                       |                         |
| Induced Economic Impact          | Jobs              | Wages                                 | Output                  |
| Agriculture                      | 127,725           | \$4,112,304,800                       | \$7,934,116,000         |
| Mining                           | 57,839            | \$6,665,995,200                       | \$18,055,223,200        |
| Construction                     | 156,640           | \$9,351,688,800                       | \$25,284,903,900        |
| Manufacturing                    | 469,535           | \$38,758,159,100                      | \$258,548,321,500       |
| Wholesale                        | 346,379           | \$29,686,969,600                      | \$85,362,584,800        |
| Retail                           | 1,514,365         | \$53,169,299,500                      | \$136,030,262,800       |
| Transportation & Communication   | 749,719           | \$62,191,904,100                      | \$258,094,825,800       |
| Finance, Insurance & Real Estate | 1,621,103         | \$94,344,950,800                      | \$585,605,828,200       |
| Business & Personal Services     | 5,534,948         | \$308,583,373,000                     | \$557,848,391,500       |
| Travel & Entertainment           | 880,291           | \$27,808,130,300                      | \$68,178,784,400        |
| Government                       | 163,413           | \$14,528,529,300                      | \$39,888,669,200        |
| Other                            | 365,050           | \$13,204,019,200                      | \$9,726,515,400         |
|                                  |                   |                                       |                         |
| Total                            | 11,987,007        | \$662,405,323,700                     | \$2,050,558,426,700     |
|                                  | Jobs              | Wages                                 | Output                  |
| Total Economic Impact            | 45,582,086        | \$2,069,053,045,600                   | \$7,063,834,005,000     |
|                                  | Business Taxes    | Exports                               | Export Value            |
| Tax Impact                       |                   |                                       |                         |
| Tax Impact<br>Federal Taxes      | \$536,886,978,500 | Customs Value at                      | \$1E2 8E4 816 000       |
| •                                |                   | Customs Value at<br>Point of Shipment | \$152,854,816,900       |