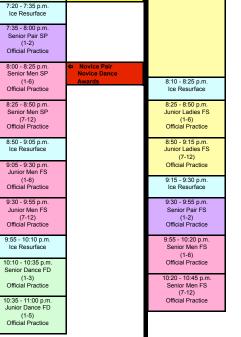

|          | Tuesday, November 17th, 2009                    |                                   | Wednesday, November 18th, 2009                     |                                    | Thursday, November 19th, 2009                              |                                                     | Friday, November 20th, 2009                                |                                                     | Saturday, November 21st, 2009                              |                                                |
|----------|-------------------------------------------------|-----------------------------------|----------------------------------------------------|------------------------------------|------------------------------------------------------------|-----------------------------------------------------|------------------------------------------------------------|-----------------------------------------------------|------------------------------------------------------------|------------------------------------------------|
| 6:45 AM  | Rust Arena                                      | Gold Arena                        | Rust Arena<br>6:45 - 7:00 a.m.                     | Gold Arena                         | Rust Arena<br>6:45 - 7:00 a.m.                             | Gold Arena                                          | Rust Arena<br>6:45 - 7:00 a.m.                             | Gold Arena                                          | Rust Arena<br>6:45 - 7:00 a.m.                             | Gold Arena                                     |
|          |                                                 |                                   | Ice Resurface                                      |                                    | Ice Resurface                                              |                                                     | Ice Resurface                                              |                                                     | Ice Resurface                                              |                                                |
| 7:00 AM  |                                                 |                                   | 7:00 - 7:20 a.m.<br>Novice Men SP<br>(1-6)         |                                    | 7:00 - 7:25 a.m.<br>Junior Ladies SP<br>(1-6)              |                                                     | 7:00 - 7:20 a.m.<br>Juvenile Dance CD<br>(1-3)             |                                                     | 7:00 - 7:20 a.m.<br>Juvenile Pair FS<br>(1-3)              |                                                |
| 7:15 AM  |                                                 |                                   | Warm-up<br>7:20 - 7:40 a.m.                        |                                    | Official Practice                                          | 7:15 - 7:30 a.m.<br>Ice Resurface                   | Warm-up<br>7:20 - 7:40 a.m.                                |                                                     | Warm-up<br>7:20 - 7:40 a.m.                                |                                                |
| 7:30 AM  |                                                 |                                   | Novice Men SP<br>(7-12)<br>Warm-up                 |                                    | 7:25 - 7:50 a.m.<br>Junior Ladies SP<br>(7-12)             | 7:30 - 7:50 a.m.<br>Novice Men FS                   | Intermediate Dance CD<br>(1-3)<br>Warm-up                  |                                                     | Intermediate Pair FS<br>(1-3)<br>Warm-up                   |                                                |
| 7:45 AM  |                                                 |                                   | 7:40 - 7:55 a.m.<br>Ice Resurface                  |                                    | Official Practice<br>7:50 - 8:05 a.m.                      | (1-6)<br>Warm-up                                    | 7:40 - 8:00 a.m.<br>Intermediate Dance CD                  |                                                     | 7:40 - 8:00 a.m.<br>Intermediate Pair FS                   |                                                |
| 8:00 AM  |                                                 |                                   | 7:55 - 8:15 a.m.<br>Novice Ladies SP               |                                    | Ice Resurface                                              | 7:50 - 8:10 a.m.<br>Novice Men FS<br>(7-12)         | (4-6)<br>Warm-up<br>8:00 - 8:15 a.m.                       |                                                     | (4-7)<br>Warm-up<br>8:00 - 8:15 a.m.                       |                                                |
|          |                                                 |                                   | (1-6)<br>Warm-up<br>8:15 - 8:35 a.m.               |                                    | 8:05 - 8:30 a.m.<br>Senior Ladies SP                       | Warm-up<br>8:10 - 8:25 a.m.                         | Ice Resurface                                              |                                                     | Ice Resurface<br>8:15 - 8:35 a.m.                          |                                                |
| 8:15 AM  |                                                 |                                   | Novice Ladies SP<br>(7-12)                         |                                    | (1-4)<br>Official Practice                                 | Ice Resurface<br>8:25 - 8:45 a.m.                   | 8:15 - 8:40 a.m.<br>Senior Ladies FS<br>(1-4)              |                                                     | Juvenile Dance FD<br>(1-3)                                 |                                                |
| 8:30 AM  |                                                 |                                   | Warm-up<br>8:35 - 8:50 a.m.<br>Ice Resurface       |                                    | 8:30 - 8:55 a.m.<br>Senior Ladies SP                       | Novice Ladies FS<br>(1-6)<br>Warm-up                | Official Practice<br>8:40 - 9:05 a.m.                      |                                                     | Warm-up<br>8:35 - 8:55 a.m.<br>Intermediate Dance FD       |                                                |
| 8:45 AM  | 8:45 - 9:00 a.m.<br>Ice Resurface               |                                   | 8:50 - 9:10 a.m.                                   |                                    | (5-8)<br>Official Practice                                 | 8:45 - 9:05 a.m.<br>Novice Ladies FS                | Senior Ladies FS<br>(5-8)                                  |                                                     | (1-3)<br>Warm-up                                           |                                                |
| 9:00 AM  | 9:00 - 9:25 a.m.<br>Novice Men SP               |                                   | Novice Dance CD<br>(1-3)<br>Warm-up                |                                    | 8:55 - 9:20 a.m.<br>Senior Ladies SP<br>(9-13)             | (7-12)<br>Warm-up<br>9:05 - 9:20 a.m.               | Official Practice<br>9:05 - 9:30 a.m.                      |                                                     | 8:55 - 9:15 a.m.<br>Intermediate Dance FD<br>(4-6)         |                                                |
| 9:15 AM  | (1-6)<br>Official Practice                      |                                   | 9:10 - 9:30 a.m.<br>Novice Dance CD                |                                    | Official Practice                                          | Ice Resurface                                       | Senior Ladies FS<br>(9-13)                                 | 9:15 - 9:30 a.m.                                    | (4-6)<br>Warm-up<br>9:15 - 9:30 a.m.                       |                                                |
| 9:30 AM  | 9:25 - 9:50 a.m.<br>Novice Men SP               |                                   | (4-6)<br>Warm-up<br>9:30 - 9:45 a.m.               |                                    | 9:20 - 9:35 a.m.<br>Ice Resurface                          | 9:20 - 9:40 a.m.<br>Junior Men SP<br>(1-6)          | Official Practice<br>9:30 - 9:45 a.m.                      | Ice Resurface<br>9:30 - 9:50 a.m.                   | Ice Resurface<br>9:30 - 10:00 a.m.                         |                                                |
| 5.30 AW  | (7-12)<br>Official Practice                     |                                   | Ice Resurface                                      |                                    | 9:35 - 11:10 a.m.<br>Novice Men FS                         | Warm-up<br>9:40 - 10:00 a.m.                        | Ice Resurface                                              | Junior Ladies SP<br>(1-6)                           | Juvenile Pair FS<br>COMPETITION                            |                                                |
| 9:45 AM  | 9:50 - 10:05 a.m.<br>Ice Resurface              |                                   | 9:45 - 10:05 a.m.<br>Junior Pair SP<br>(1-3)       |                                    | COMPETITION                                                | Junior Men SP<br>(7-12)<br>Warm-up                  | 9:45 - 10:20 a.m.<br>Juvenile Dance CD<br>COMPETITION      | Warm-up<br>9:50 - 10:10 a.m.<br>Junior Ladies SP    |                                                            |                                                |
| 10:00 AM | 10:05 - 10:30 a.m.                              |                                   | Warm-up<br>10:05 - 10:25 a.m.                      |                                    |                                                            | 10:00-10:10<br>Ice Resurface                        | COMPETITION                                                | (7-12)<br>Warm-up                                   | 10:00 - 11:00 a.m.<br>Intermediate Pair FS                 |                                                |
| 10:15 AM | Novice Ladies SP<br>(1-6)<br>Official Practice  |                                   | Junior Pair SP<br>(4-6)<br>Warm-up                 |                                    |                                                            | 10:10 - 10:40 a.m.<br>Ladies<br>Unofficial Practice | 10:20 - 10:35 a.m.                                         | 10:10 - 10:25 a.m.<br>Ice Resurface                 | COMPETITION                                                |                                                |
| 10:30 AM | 10:30 - 10:55 a.m.                              |                                   | 10:25 - 10:40 a.m.<br>Ice Resurface                |                                    |                                                            | 8                                                   | Ice Resurface                                              | 10:25 - 10:45 a.m.<br>Junior Men FS                 |                                                            |                                                |
| 10:45 AM | Novice Ladies SP<br>(7-12)<br>Official Practice |                                   | 10:40 - 11:00 a.m.<br>Novice Pairs SP              |                                    |                                                            | 10:40 - 11:10 a.m.<br>Pairs                         | 10:35 - 11:40 a.m.<br>Intermediate Dance CD<br>COMPETITION | (1-6)<br>Warm-up<br>10:45 - 11:05 a.m.              |                                                            | 10:45 - 11:00 a.m.                             |
|          | 10:55 - 11:10 a.m.                              |                                   | (1-4)<br>Warm-up                                   |                                    |                                                            | Unofficial Practice                                 | COMPETITION                                                | Junior Men FS<br>(7-12)                             |                                                            | Ice Resurface                                  |
| 11:00 AM | Ice Resurface<br>11:10 - 11:35 a.m.             |                                   | 11:00 - 11:20 a.m.<br>Novice Pairs SP<br>(5-8)     |                                    | 11:10 - 11:25 a.m.                                         | 11:10 - 11:20 a.m.                                  |                                                            | Warm-up<br>11:05 - 11:20 a.m.<br>Ice Resurface      | 11:00 - 11:15 a.m.<br>Ice Resurface                        | 11:00 - 11:20 a.m.<br>Senior Dance FD<br>(1-3) |
| 11:15 AM | Novice Dance CD<br>(1-3)                        |                                   | Warm-up<br>11:20 -11:35 a.m.                       |                                    | Ice Resurface                                              | Ice Resurface<br>11:20 - 11:50 p.m.                 |                                                            | 11:20 - 11:40 a.m.                                  | 11:15 - 11:45 a.m.<br>Juvenile Dance FD                    | Warm-up<br>11:20 - 11:40 a.m.                  |
| 11:30 AM | Official Practice<br>11:35 - 12:00 p.m.         |                                   | Ice Resurface<br>11:35 - 12:50 p.m.                |                                    | 11:25 - 12:55 p.m.<br>Novice Ladies FS<br>COMPETITION      | Dance<br>Unofficial Practice<br>2                   |                                                            | Senior Dance OD<br>(1-3)<br>Warm-up                 | COMPETITION                                                | Junior Ladies FS<br>(1-6)<br>Warm-up           |
| 11:45 AM | Novice Dance CD<br>(4-6)                        |                                   | Novice Men SP<br>COMPETITION                       |                                    |                                                            | _                                                   | 11:40 - 11:55 a.m.<br>Ice Resurface                        | 11:40 - 12:00 p.m.<br>Junior Dance OD               | 11:45 - 12:30 p.m.                                         | 11:40 - 12:00 p.m.<br>Junior Ladies FS         |
| 12:00 PM | Official Practice<br>12:00 - 12:15 p.m.         |                                   |                                                    |                                    |                                                            | 11:50 - 12:20 p.m.<br>Men<br>Unofficial Practice    | 11:55 - 1:15 p.m.<br>Junior Ladies SP                      | (1-5)<br>Warm-up<br>12:00 - 12:15 p.m.              | Intermediate Dance FD<br>COMPETITION                       | (7-12)<br>Warm-up                              |
|          | Ice Resurface                                   |                                   |                                                    |                                    |                                                            | 6                                                   | COMPETITION                                                | Ice Resurface                                       |                                                            |                                                |
| 12:15 PM | 12:15 - 12:40 p.m.<br>Junior Pairs SP<br>(1-3)  |                                   |                                                    |                                    |                                                            | 12:20 - 12:30 p.m.<br>Ice Resurface                 |                                                            | 12:15 - 12:40 p.m.<br>Juvenile Dance FD<br>(1-3)    |                                                            |                                                |
| 12:30 PM | Official Practice<br>12:40 - 1:05 p.m.          |                                   |                                                    |                                    |                                                            | 12:30 - 12:50 p.m.<br>Senior Dance CD               |                                                            | Official Practice<br>12:40 - 1:05 p.m.              | 12:30 - 12:45 p.m.<br>Ice Resurface<br>JUV/INT Pair Awards |                                                |
| 12:45 PM | Junior Pairs SP<br>(4-6)                        |                                   | 12:50 - 1:05 p.m.                                  |                                    |                                                            | (1-3)<br>Warm-up<br>12:50 - 1:10 p.m.               |                                                            | 12:40 - 1:05 p.m.<br>Intermediate Dance FD<br>(1-3) | 12:45 - 2:20 p.m.<br>Junior Ladies FS                      |                                                |
| 1:00 PM  | Official Practice<br>1:05 - 1:20 p.m.           |                                   | Ice Resurface<br>1:05 - 2:20 p.m.                  |                                    | 12:55 - 1:10 p.m.<br>Ice Resurface                         | Junior Dance CD<br>(1-5)<br>Warm-up                 |                                                            | Official Practice<br>1:05 - 1:30 p.m.               | COMPETITION                                                |                                                |
| 1:15 PM  | Ice Resurface                                   |                                   | Novice Ladies SP<br>COMPETITION                    |                                    | 1:10 - 2:30 p.m.<br>Junior Men SP                          | 1:10 - 1:25 p.m.<br>Ice Resurface                   | 1:15 - 1:30 p.m.                                           | Intermediate Dance FD<br>(4-6)                      |                                                            |                                                |
| 1-20 DM  | 1:20 - 1:45 p.m.<br>Novice Pairs SP             |                                   |                                                    |                                    | COMPETITION                                                | 1:25 - 1:45 p.m.                                    | Ice Resurface                                              | Official Practice<br>1:30 - 1:45 p.m.               |                                                            |                                                |
| 1:30 PM  | (1-4)<br>Official Practice                      |                                   |                                                    |                                    |                                                            | Junior Pairs FS<br>(1-3)<br>Warm-up                 | 1:30 - 3:10 p.m.<br>Junior Men FS<br>COMPETITION           | Ice Resurface                                       |                                                            |                                                |
| 1:45 PM  | 1:45 - 2:10 p.m.<br>Novice Pairs SP<br>(5-8)    |                                   |                                                    |                                    |                                                            | 1:45 - 2:05 p.m.<br>Junior Pairs FS<br>(4-6)        |                                                            | 1:45 - 2:05 p.m.<br>Senior Pair SP<br>(1-2)         |                                                            |                                                |
| 2:00 PM  | Official Practice                               |                                   |                                                    |                                    |                                                            | (4-6)<br>Warm-up<br>2:05 - 2:15 p.m.                |                                                            | Warm-up<br>2:05 - 2:25 p.m.                         |                                                            |                                                |
| 2:15 PM  | 2:10 - 2:25 p.m.<br>Ice Resurface               |                                   | 2:20 - 2:35 p.m.                                   |                                    |                                                            | Ice Resurface<br>2:15 - 2:45 p.m.<br>Ladies         |                                                            | Senior Men SP<br>(1-6)<br>Warm-up                   | 2:20 - 2:35 p.m.                                           |                                                |
| 2:30 PM  | 2:25 - 2:50 p.m.<br>Novice Men FS               |                                   | Ice Resurface                                      | 2:25 - 2:40 p.m.<br>Ice Resurface  | 2:30 - 2:45 p.m.                                           | Unofficial Practice<br>9                            |                                                            | 2:25 - 2:45 p.m.<br>Senior Men SP                   | Ice Resurface<br>JUV/INT Dance Awards                      |                                                |
| 2:45 PM  | (1-6)<br>Official Practice                      |                                   | 2:35 - 3:45 p.m.<br>Novice Dance CD<br>COMPETITION | 2:40 - 3:10 p.m.<br>Men            | Ice Resurface<br>Nov Men/Ladies Awards<br>2:45 - 3:10 p.m. | 2:45 - 3:00 p.m.                                    |                                                            | (7-12)<br>Warm-up<br>2:45 - 3:00 p.m.               | 2:35 - 2:55 p.m.<br>Junior Dance FD<br>(1-5)               |                                                |
|          | 2:50 - 3:15 p.m.<br>Novice Men FS               |                                   |                                                    | Unofficial Practice<br>4           | Senior Dance CD<br>COMPETITION                             | Ice Resurface                                       |                                                            | Ice Resurface                                       | Warm-up<br>2:55 - 3:15 p.m.                                |                                                |
| 3:00 PM  | (7-12)<br>Official Practice                     |                                   |                                                    | 3:10 - 3:40 p.m.                   | 3:10 - 3:35 p.m.                                           | 3:00 - 3:20 p.m.<br>Novice Pairs FS<br>(1-4)        | 3:10 - 3:25 p.m.                                           | 3:00 - 3:20 p.m.<br>Senior Ladies SP<br>(1-4)       | Senior Pair FS<br>(1-2)<br>Warm-up                         |                                                |
| 3:15 PM  | 3:15 - 3:30 p.m.<br>Ice Resurface               |                                   |                                                    | Ladies<br>Unofficial Practice<br>4 | Junior Dance CD                                            | Warm-up<br>3:20 - 3:40 p.m.                         | Ice Resurface                                              | Warm-up<br>3:20 - 3:40 p.m.                         | 3:15 - 3:30 p.m.<br>Ice Resurface                          |                                                |
| 3:30 PM  | 3:30 - 3:55 p.m.<br>Novice Ladies FS            |                                   |                                                    |                                    | 3:35 - 3:50 p.m.                                           | Novice Pairs FS<br>(5-8)<br>Warm-up                 | 3:25 - 3:55 p.m.<br>Senior Dance OD<br>COMPETITION         | Senior Ladies SP<br>(5-8)<br>Warm-up                | 3:30 - 3:50 p.m.<br>Senior Men FS                          |                                                |
| 3:45 PM  | (1-6)<br>Official Practice                      |                                   | 3:45 - 4:00 p.m.<br>Ice Resurface                  | 3:40 - 3:55 p.m.<br>Ice Resurface  | Ice Resurface<br>3:50 - 4:50 p.m.                          | 3:40 - 3:55 p.m.<br>Ice Resurface                   |                                                            | 3:40 - 4:00 p.m.<br>Senior Ladies SP<br>(9-13)      | (1-6)<br>Warm-up<br>3:50 - 4:10 p.m.                       |                                                |
| 4:00 PM  | 3:55 - 4:20 p.m.<br>Novice Ladies FS            |                                   | 4:00 - 4:50 p.m.                                   | 3:55 - 4:25 p.m.<br>Men            | Junior Pair LP<br>COMPETITION                              | 3:55 - 4:15 p.m.<br>Novice Dance FD                 | 3:55 - 4:30 p.m.<br>Junior Dance OD                        | Warm-up<br>4:00- 4:15 p.m.                          | Senior Men FS<br>(7-12)                                    |                                                |
| 4:15 PM  | (7-12)<br>Official Practice                     |                                   | Junior Pair SP<br>COMPETITION                      | Unofficial Practice<br>5           |                                                            | (1-3)<br>Warm-up<br>4:15 - 4:35 p.m.                | COMPETITION                                                | Ice Resurface<br>4:15 - 4:40 p.m.                   | Warm-up<br>4:10 - 4:25 p.m.<br>Ice Resurface               |                                                |
|          | 4:20 - 4:35 p.m.<br>Ice Resurface               | 4:25 - 4:40 p.m.                  |                                                    | 4:25 - 4:55 p.m.                   |                                                            | Novice Dance FD<br>(4-6)                            |                                                            | Juvenile Pair FS<br>(1-3)                           | Junior Ladies Awards<br>4:25 - 5:00 p.m.                   |                                                |
| 4:30 PM  | 4:35 - 5:00 p.m.<br>Novice Dance FD             | Ice Resurface<br>4:40 - 5:10 p.m. |                                                    | Ladies<br>Unofficial Practice<br>5 |                                                            | Warm-up<br>4:35 - 4:50 p.m.<br>Ice Resurface        | 4:30 - 4:45 p.m.<br>Ice Resurface<br>Junior Men Awards     | Official Practice<br>4:40 - 5:05 p.m.               | Senior Dance FD<br>COMPETITION                             |                                                |
| 4:45 PM  | (1-3)<br>Official Practice                      | Men<br>Unofficial Practice        | 4:50 - 5:05 p.m.                                   |                                    | 4:50 - 5:05 p.m.                                           | 4:50 - 5:15 p.m.                                    | 4:45 - 6:05 p.m.<br>Senior Men SP                          | Intermediate Pair FS<br>(1-3)                       |                                                            | 4:45 - 5:00 p.m.<br>Ice Resurface              |
| 5:00 PM  | 5:00 - 5:25 p.m.<br>Novice Dance FD             |                                   | Ice Resurface<br>5:05 - 6:05 p.m.                  | 4:55 - 5:10 p.m.<br>Ice Resurface  | Ice Resurface<br>5:05 - 6:15 p.m.                          | Juvenile Dance CD<br>(1-3)<br>Official Practice     | COMPETITION                                                | Official Practice<br>5:05 - 5:30 p.m.               | 5:00 - 5:40 p.m.<br>Junior Dance FD                        | 5:00 - 5:20 p.m.<br>Senior Ladies FS           |
| 5:15 PM  | (4-6)<br>Official Practice                      | 5:10 - 5:40 p.m.<br>Ladies        | Novice Pairs SP<br>COMPETITION                     | 5:10 - 5:40 p.m.<br>Ladies         | Novice Pair FS<br>COMPETITION                              | 5:15 - 5:40 p.m.                                    |                                                            | Intermediate Pair FS<br>(4-7)                       | COMPETITION                                                | (1-4)<br>Warm-up                               |
| 5:30 PM  | 5:25 - 5:40 p.m.<br>Ice Resurface               | Unofficial Practice<br>1          |                                                    | Unofficial Practice<br>6           |                                                            | Intermediate Dance CD<br>(1-3)<br>Official Practice |                                                            | Official Practice<br>5:30 - 5:45 p.m.               |                                                            | 5:20 - 5:40 p.m.<br>Senior Ladies FS<br>(5-8)  |
|          | 5:40 - 6:05 p.m.                                |                                   |                                                    |                                    |                                                            | 5:40 - 6:05 p.m.                                    |                                                            | Ice Resurface                                       | 5:40 - 5:55 p.m.                                           | Warm-up<br>5:40 - 6:00 p.m.                    |
| 5:45 PM  | Junior Pairs FS<br>(1-3)<br>Official Practice   |                                   |                                                    |                                    |                                                            | Intermediate Dance CD<br>(4-6)<br>Official Practice |                                                            | 5:45 - 6:15 p.m.<br>Dance<br>Unofficial Practice    | Ice Resurface<br>5:55 - 7:40 p.m.                          | Senior Ladies FS<br>(9-13)<br>Warm-up          |
| 6:00 PM  | 6:05 - 6:30 p.m.                                |                                   | 6:05 - 6:20 p.m.                                   |                                    |                                                            | 6:05 - 6:20 p.m.                                    | 6:05 - 6:20 p.m.                                           | 3                                                   | Senior Men FS<br>COMPETITION                               |                                                |
| 6:15 PM  | Junior Pairs FS<br>(4-6)<br>Official Practice   |                                   | Ice Resurface<br>6:20 - 7:00 p.m.                  |                                    | 6:15 - 6:30 p.m.<br>Ice Resurface                          | Ice Resurface<br>6:20 - 6:50 p.m.                   | Ice Resurface<br>6:20 - 6:40 p.m.                          |                                                     |                                                            |                                                |
| 6:30 PM  | 6:30 - 6:45 p.m.<br>Ice Resurface               |                                   | Senior Dance CD/OD<br>(1-3)<br>Official Practice   |                                    | Junior Pair Awards<br>6:30 - 7:20 p.m.<br>Novice FD        | Men<br>Unofficial Practice                          | Senior Pair SP<br>COMPETITION                              |                                                     |                                                            |                                                |
| 6:45 PM  | 6:45 - 7:10 p.m.                                |                                   |                                                    |                                    |                                                            |                                                     | 6:40 - 8:10 p.m.<br>Senior Ladies SP                       |                                                     |                                                            |                                                |
| 7:00 PM  | Novice Pairs FS<br>(1-4)<br>Official Practice   |                                   | 7:00 - 7:40 p.m.                                   |                                    |                                                            | 6:50 - 7:20 p.m.<br>Ladies<br>Unofficial Practice   | COMPETITION                                                |                                                     |                                                            |                                                |
|          | 7:10 - 7:35 p.m.                                |                                   | Junior Dance CD/OD<br>(1-5)                        |                                    |                                                            | Unofficial Practice<br>10                           |                                                            |                                                     |                                                            |                                                |
| 7:15 PM  | Novice Pairs FS<br>(5-8)                        |                                   | Official Practice                                  |                                    | 7:20 - 7:35 p.m.                                           |                                                     |                                                            |                                                     |                                                            |                                                |