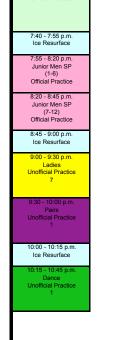

|          | Tuesday, November 17th, 2009                    |                                   | Wednesday, November 18th, 2009                     |                                    | Thursday, November 19th, 2009                              |                                                     | Friday, November 20th, 2009                                |                                                     | Saturday, November 21st, 2009                              |                                                |
|----------|-------------------------------------------------|-----------------------------------|----------------------------------------------------|------------------------------------|------------------------------------------------------------|-----------------------------------------------------|------------------------------------------------------------|-----------------------------------------------------|------------------------------------------------------------|------------------------------------------------|
| 6:45 AM  | Rust Arena                                      | Gold Arena                        | Rust Arena<br>6:45 - 7:00 a.m.                     | Gold Arena                         | Rust Arena<br>6:45 - 7:00 a.m.                             | Gold Arena                                          | Rust Arena<br>6:45 - 7:00 a.m.                             | Gold Arena                                          | Rust Arena<br>6:45 - 7:00 a.m.                             | Gold Arena                                     |
|          |                                                 |                                   | Ice Resurface                                      |                                    | Ice Resurface                                              |                                                     | Ice Resurface                                              |                                                     | Ice Resurface                                              |                                                |
| 7:00 AM  |                                                 |                                   | 7:00 - 7:20 a.m.<br>Novice Men SP<br>(1-6)         |                                    | 7:00 - 7:25 a.m.<br>Junior Ladies SP<br>(1-6)              |                                                     | 7:00 - 7:20 a.m.<br>Juvenile Dance CD<br>(1-3)             |                                                     | 7:00 - 7:20 a.m.<br>Juvenile Pair FS<br>(1-3)              |                                                |
| 7:15 AM  |                                                 |                                   | Warm-up<br>7:20 - 7:40 a.m.                        |                                    | Official Practice                                          | 7:15 - 7:30 a.m.<br>Ice Resurface                   | Warm-up<br>7:20 - 7:40 a.m.                                |                                                     | Warm-up<br>7:20 - 7:40 a.m.                                |                                                |
| 7:30 AM  |                                                 |                                   | Novice Men SP<br>(7-12)<br>Warm-up                 |                                    | 7:25 - 7:50 a.m.<br>Junior Ladies SP<br>(7-12)             | 7:30 - 7:50 a.m.<br>Novice Men FS                   | Intermediate Dance CD<br>(1-3)<br>Warm-up                  |                                                     | Intermediate Pair FS<br>(1-3)<br>Warm-up                   |                                                |
| 7:45 AM  |                                                 |                                   | 7:40 - 7:55 a.m.<br>Ice Resurface                  |                                    | Official Practice<br>7:50 - 8:05 a.m.                      | (1-6)<br>Warm-up                                    | 7:40 - 8:00 a.m.<br>Intermediate Dance CD                  |                                                     | 7:40 - 8:00 a.m.<br>Intermediate Pair FS                   |                                                |
| 8:00 AM  |                                                 |                                   | 7:55 - 8:15 a.m.<br>Novice Ladies SP               |                                    | Ice Resurface                                              | 7:50 - 8:10 a.m.<br>Novice Men FS<br>(7-12)         | (4-6)<br>Warm-up<br>8:00 - 8:15 a.m.                       |                                                     | (4-7)<br>Warm-up<br>8:00 - 8:15 a.m.                       |                                                |
|          |                                                 |                                   | (1-6)<br>Warm-up<br>8:15 - 8:35 a.m.               |                                    | 8:05 - 8:30 a.m.<br>Senior Ladies SP                       | Warm-up<br>8:10 - 8:25 a.m.                         | Ice Resurface                                              |                                                     | Ice Resurface<br>8:15 - 8:35 a.m.                          |                                                |
| 8:15 AM  |                                                 |                                   | Novice Ladies SP<br>(7-12)                         |                                    | (1-4)<br>Official Practice                                 | Ice Resurface<br>8:25 - 8:45 a.m.                   | 8:15 - 8:40 a.m.<br>Senior Ladies FS<br>(1-4)              |                                                     | Juvenile Dance FD<br>(1-3)                                 |                                                |
| 8:30 AM  |                                                 |                                   | Warm-up<br>8:35 - 8:50 a.m.<br>Ice Resurface       |                                    | 8:30 - 8:55 a.m.<br>Senior Ladies SP                       | Novice Ladies FS<br>(1-6)<br>Warm-up                | Official Practice<br>8:40 - 9:05 a.m.                      |                                                     | Warm-up<br>8:35 - 8:55 a.m.<br>Intermediate Dance FD       |                                                |
| 8:45 AM  | 8:45 - 9:00 a.m.<br>Ice Resurface               |                                   | 8:50 - 9:10 a.m.                                   |                                    | (5-8)<br>Official Practice                                 | 8:45 - 9:05 a.m.<br>Novice Ladies FS                | Senior Ladies FS<br>(5-8)                                  |                                                     | (1-3)<br>Warm-up                                           |                                                |
| 9:00 AM  | 9:00 - 9:25 a.m.<br>Novice Men SP               |                                   | Novice Dance CD<br>(1-3)<br>Warm-up                |                                    | 8:55 - 9:20 a.m.<br>Senior Ladies SP<br>(9-13)             | (7-12)<br>Warm-up<br>9:05 - 9:20 a.m.               | Official Practice<br>9:05 - 9:30 a.m.                      |                                                     | 8:55 - 9:15 a.m.<br>Intermediate Dance FD<br>(4-6)         |                                                |
| 9:15 AM  | (1-6)<br>Official Practice                      |                                   | 9:10 - 9:30 a.m.<br>Novice Dance CD                |                                    | Official Practice                                          | Ice Resurface                                       | Senior Ladies FS<br>(9-13)                                 | 9:15 - 9:30 a.m.                                    | (4-6)<br>Warm-up<br>9:15 - 9:30 a.m.                       |                                                |
| 9:30 AM  | 9:25 - 9:50 a.m.<br>Novice Men SP               |                                   | (4-6)<br>Warm-up<br>9:30 - 9:45 a.m.               |                                    | 9:20 - 9:35 a.m.<br>Ice Resurface                          | 9:20 - 9:40 a.m.<br>Junior Men SP<br>(1-6)          | Official Practice<br>9:30 - 9:45 a.m.                      | Ice Resurface<br>9:30 - 9:50 a.m.                   | Ice Resurface<br>9:30 - 10:00 a.m.                         |                                                |
| 5.30 AW  | (7-12)<br>Official Practice                     |                                   | Ice Resurface                                      |                                    | 9:35 - 11:10 a.m.<br>Novice Men FS                         | Warm-up<br>9:40 - 10:00 a.m.                        | Ice Resurface                                              | Junior Ladies SP<br>(1-6)                           | Juvenile Pair FS<br>COMPETITION                            |                                                |
| 9:45 AM  | 9:50 - 10:05 a.m.<br>Ice Resurface              |                                   | 9:45 - 10:05 a.m.<br>Junior Pair SP<br>(1-3)       |                                    | COMPETITION                                                | Junior Men SP<br>(7-12)<br>Warm-up                  | 9:45 - 10:20 a.m.<br>Juvenile Dance CD<br>COMPETITION      | Warm-up<br>9:50 - 10:10 a.m.<br>Junior Ladies SP    |                                                            |                                                |
| 10:00 AM | 10:05 - 10:30 a.m.                              |                                   | Warm-up<br>10:05 - 10:25 a.m.                      |                                    |                                                            | 10:00-10:10<br>Ice Resurface                        | COMPETITION                                                | (7-12)<br>Warm-up                                   | 10:00 - 11:00 a.m.<br>Intermediate Pair FS                 |                                                |
| 10:15 AM | Novice Ladies SP<br>(1-6)<br>Official Practice  |                                   | Junior Pair SP<br>(4-6)<br>Warm-up                 |                                    |                                                            | 10:10 - 10:40 a.m.<br>Ladies<br>Unofficial Practice | 10:20 - 10:35 a.m.                                         | 10:10 - 10:25 a.m.<br>Ice Resurface                 | COMPETITION                                                |                                                |
| 10:30 AM | 10:30 - 10:55 a.m.                              |                                   | 10:25 - 10:40 a.m.<br>Ice Resurface                |                                    |                                                            | 8                                                   | Ice Resurface                                              | 10:25 - 10:45 a.m.<br>Junior Men FS                 |                                                            |                                                |
| 10:45 AM | Novice Ladies SP<br>(7-12)<br>Official Practice |                                   | 10:40 - 11:00 a.m.<br>Novice Pairs SP              |                                    |                                                            | 10:40 - 11:10 a.m.<br>Pairs                         | 10:35 - 11:40 a.m.<br>Intermediate Dance CD<br>COMPETITION | (1-6)<br>Warm-up<br>10:45 - 11:05 a.m.              |                                                            | 10:45 - 11:00 a.m.                             |
|          | 10:55 - 11:10 a.m.                              |                                   | (1-4)<br>Warm-up                                   |                                    |                                                            | Unofficial Practice                                 | COMPETITION                                                | Junior Men FS<br>(7-12)                             |                                                            | Ice Resurface                                  |
| 11:00 AM | Ice Resurface<br>11:10 - 11:35 a.m.             |                                   | 11:00 - 11:20 a.m.<br>Novice Pairs SP<br>(5-8)     |                                    | 11:10 - 11:25 a.m.                                         | 11:10 - 11:20 a.m.                                  |                                                            | Warm-up<br>11:05 - 11:20 a.m.<br>Ice Resurface      | 11:00 - 11:15 a.m.<br>Ice Resurface                        | 11:00 - 11:20 a.m.<br>Senior Dance FD<br>(1-3) |
| 11:15 AM | Novice Dance CD<br>(1-3)                        |                                   | Warm-up<br>11:20 -11:35 a.m.                       |                                    | Ice Resurface                                              | Ice Resurface<br>11:20 - 11:50 p.m.                 |                                                            | 11:20 - 11:40 a.m.                                  | 11:15 - 11:45 a.m.<br>Juvenile Dance FD                    | Warm-up<br>11:20 - 11:40 a.m.                  |
| 11:30 AM | Official Practice<br>11:35 - 12:00 p.m.         |                                   | Ice Resurface<br>11:35 - 12:50 p.m.                |                                    | 11:25 - 12:55 p.m.<br>Novice Ladies FS<br>COMPETITION      | Dance<br>Unofficial Practice<br>2                   |                                                            | Senior Dance OD<br>(1-3)<br>Warm-up                 | COMPETITION                                                | Junior Ladies FS<br>(1-6)<br>Warm-up           |
| 11:45 AM | Novice Dance CD<br>(4-6)                        |                                   | Novice Men SP<br>COMPETITION                       |                                    |                                                            | _                                                   | 11:40 - 11:55 a.m.<br>Ice Resurface                        | 11:40 - 12:00 p.m.<br>Junior Dance OD               | 11:45 - 12:30 p.m.                                         | 11:40 - 12:00 p.m.<br>Junior Ladies FS         |
| 12:00 PM | Official Practice<br>12:00 - 12:15 p.m.         |                                   |                                                    |                                    |                                                            | 11:50 - 12:20 p.m.<br>Men<br>Unofficial Practice    | 11:55 - 1:15 p.m.<br>Junior Ladies SP                      | (1-5)<br>Warm-up<br>12:00 - 12:15 p.m.              | Intermediate Dance FD<br>COMPETITION                       | (7-12)<br>Warm-up                              |
|          | Ice Resurface                                   |                                   |                                                    |                                    |                                                            | 6                                                   | COMPETITION                                                | Ice Resurface                                       |                                                            |                                                |
| 12:15 PM | 12:15 - 12:40 p.m.<br>Junior Pairs SP<br>(1-3)  |                                   |                                                    |                                    |                                                            | 12:20 - 12:30 p.m.<br>Ice Resurface                 |                                                            | 12:15 - 12:40 p.m.<br>Juvenile Dance FD<br>(1-3)    |                                                            |                                                |
| 12:30 PM | Official Practice<br>12:40 - 1:05 p.m.          |                                   |                                                    |                                    |                                                            | 12:30 - 12:50 p.m.<br>Senior Dance CD               |                                                            | Official Practice<br>12:40 - 1:05 p.m.              | 12:30 - 12:45 p.m.<br>Ice Resurface<br>JUV/INT Pair Awards |                                                |
| 12:45 PM | Junior Pairs SP<br>(4-6)                        |                                   | 12:50 - 1:05 p.m.                                  |                                    |                                                            | (1-3)<br>Warm-up<br>12:50 - 1:10 p.m.               |                                                            | 12:40 - 1:05 p.m.<br>Intermediate Dance FD<br>(1-3) | 12:45 - 2:20 p.m.<br>Junior Ladies FS                      |                                                |
| 1:00 PM  | Official Practice<br>1:05 - 1:20 p.m.           |                                   | Ice Resurface<br>1:05 - 2:20 p.m.                  |                                    | 12:55 - 1:10 p.m.<br>Ice Resurface                         | Junior Dance CD<br>(1-5)<br>Warm-up                 |                                                            | Official Practice<br>1:05 - 1:30 p.m.               | COMPETITION                                                |                                                |
| 1:15 PM  | Ice Resurface                                   |                                   | Novice Ladies SP<br>COMPETITION                    |                                    | 1:10 - 2:30 p.m.<br>Junior Men SP                          | 1:10 - 1:25 p.m.<br>Ice Resurface                   | 1:15 - 1:30 p.m.                                           | Intermediate Dance FD<br>(4-6)                      |                                                            |                                                |
| 1-20 DM  | 1:20 - 1:45 p.m.<br>Novice Pairs SP             |                                   |                                                    |                                    | COMPETITION                                                | 1:25 - 1:45 p.m.                                    | Ice Resurface                                              | Official Practice<br>1:30 - 1:45 p.m.               |                                                            |                                                |
| 1:30 PM  | (1-4)<br>Official Practice                      |                                   |                                                    |                                    |                                                            | Junior Pairs FS<br>(1-3)<br>Warm-up                 | 1:30 - 3:10 p.m.<br>Junior Men FS<br>COMPETITION           | Ice Resurface                                       |                                                            |                                                |
| 1:45 PM  | 1:45 - 2:10 p.m.<br>Novice Pairs SP<br>(5-8)    |                                   |                                                    |                                    |                                                            | 1:45 - 2:05 p.m.<br>Junior Pairs FS<br>(4-6)        |                                                            | 1:45 - 2:05 p.m.<br>Senior Pair SP<br>(1-2)         |                                                            |                                                |
| 2:00 PM  | Official Practice                               |                                   |                                                    |                                    |                                                            | (4-6)<br>Warm-up<br>2:05 - 2:15 p.m.                |                                                            | Warm-up<br>2:05 - 2:25 p.m.                         |                                                            |                                                |
| 2:15 PM  | 2:10 - 2:25 p.m.<br>Ice Resurface               |                                   | 2:20 - 2:35 p.m.                                   |                                    |                                                            | Ice Resurface<br>2:15 - 2:45 p.m.<br>Ladies         |                                                            | Senior Men SP<br>(1-6)<br>Warm-up                   | 2:20 - 2:35 p.m.                                           |                                                |
| 2:30 PM  | 2:25 - 2:50 p.m.<br>Novice Men FS               |                                   | Ice Resurface                                      | 2:25 - 2:40 p.m.<br>Ice Resurface  | 2:30 - 2:45 p.m.                                           | Unofficial Practice<br>9                            |                                                            | 2:25 - 2:45 p.m.<br>Senior Men SP                   | Ice Resurface<br>JUV/INT Dance Awards                      |                                                |
| 2:45 PM  | (1-6)<br>Official Practice                      |                                   | 2:35 - 3:45 p.m.<br>Novice Dance CD<br>COMPETITION | 2:40 - 3:10 p.m.<br>Men            | Ice Resurface<br>Nov Men/Ladies Awards<br>2:45 - 3:10 p.m. | 2:45 - 3:00 p.m.                                    |                                                            | (7-12)<br>Warm-up<br>2:45 - 3:00 p.m.               | 2:35 - 2:55 p.m.<br>Junior Dance FD<br>(1-5)               |                                                |
|          | 2:50 - 3:15 p.m.<br>Novice Men FS               |                                   |                                                    | Unofficial Practice<br>4           | Senior Dance CD<br>COMPETITION                             | Ice Resurface                                       |                                                            | Ice Resurface                                       | Warm-up<br>2:55 - 3:15 p.m.                                |                                                |
| 3:00 PM  | (7-12)<br>Official Practice                     |                                   |                                                    | 3:10 - 3:40 p.m.                   | 3:10 - 3:35 p.m.                                           | 3:00 - 3:20 p.m.<br>Novice Pairs FS<br>(1-4)        | 3:10 - 3:25 p.m.                                           | 3:00 - 3:20 p.m.<br>Senior Ladies SP<br>(1-4)       | Senior Pair FS<br>(1-2)<br>Warm-up                         |                                                |
| 3:15 PM  | 3:15 - 3:30 p.m.<br>Ice Resurface               |                                   |                                                    | Ladies<br>Unofficial Practice<br>4 | Junior Dance CD                                            | Warm-up<br>3:20 - 3:40 p.m.                         | Ice Resurface                                              | Warm-up<br>3:20 - 3:40 p.m.                         | 3:15 - 3:30 p.m.<br>Ice Resurface                          |                                                |
| 3:30 PM  | 3:30 - 3:55 p.m.<br>Novice Ladies FS            |                                   |                                                    |                                    | 3:35 - 3:50 p.m.                                           | Novice Pairs FS<br>(5-8)<br>Warm-up                 | 3:25 - 3:55 p.m.<br>Senior Dance OD<br>COMPETITION         | Senior Ladies SP<br>(5-8)<br>Warm-up                | 3:30 - 3:50 p.m.<br>Senior Men FS                          |                                                |
| 3:45 PM  | (1-6)<br>Official Practice                      |                                   | 3:45 - 4:00 p.m.<br>Ice Resurface                  | 3:40 - 3:55 p.m.<br>Ice Resurface  | Ice Resurface<br>3:50 - 4:50 p.m.                          | 3:40 - 3:55 p.m.<br>Ice Resurface                   |                                                            | 3:40 - 4:00 p.m.<br>Senior Ladies SP<br>(9-13)      | (1-6)<br>Warm-up<br>3:50 - 4:10 p.m.                       |                                                |
| 4:00 PM  | 3:55 - 4:20 p.m.<br>Novice Ladies FS            |                                   | 4:00 - 4:50 p.m.                                   | 3:55 - 4:25 p.m.<br>Men            | Junior Pair LP<br>COMPETITION                              | 3:55 - 4:15 p.m.<br>Novice Dance FD                 | 3:55 - 4:30 p.m.<br>Junior Dance OD                        | Warm-up<br>4:00- 4:15 p.m.                          | Senior Men FS<br>(7-12)                                    |                                                |
| 4:15 PM  | (7-12)<br>Official Practice                     |                                   | Junior Pair SP<br>COMPETITION                      | Unofficial Practice<br>5           |                                                            | (1-3)<br>Warm-up<br>4:15 - 4:35 p.m.                | COMPETITION                                                | Ice Resurface<br>4:15 - 4:40 p.m.                   | Warm-up<br>4:10 - 4:25 p.m.<br>Ice Resurface               |                                                |
|          | 4:20 - 4:35 p.m.<br>Ice Resurface               | 4:25 - 4:40 p.m.                  |                                                    | 4:25 - 4:55 p.m.                   |                                                            | Novice Dance FD<br>(4-6)                            |                                                            | Juvenile Pair FS<br>(1-3)                           | Junior Ladies Awards<br>4:25 - 5:00 p.m.                   |                                                |
| 4:30 PM  | 4:35 - 5:00 p.m.<br>Novice Dance FD             | Ice Resurface<br>4:40 - 5:10 p.m. |                                                    | Ladies<br>Unofficial Practice<br>5 |                                                            | Warm-up<br>4:35 - 4:50 p.m.<br>Ice Resurface        | 4:30 - 4:45 p.m.<br>Ice Resurface<br>Junior Men Awards     | Official Practice<br>4:40 - 5:05 p.m.               | Senior Dance FD<br>COMPETITION                             |                                                |
| 4:45 PM  | (1-3)<br>Official Practice                      | Men<br>Unofficial Practice        | 4:50 - 5:05 p.m.                                   |                                    | 4:50 - 5:05 p.m.                                           | 4:50 - 5:15 p.m.                                    | 4:45 - 6:05 p.m.<br>Senior Men SP                          | Intermediate Pair FS<br>(1-3)                       |                                                            | 4:45 - 5:00 p.m.<br>Ice Resurface              |
| 5:00 PM  | 5:00 - 5:25 p.m.<br>Novice Dance FD             |                                   | Ice Resurface<br>5:05 - 6:05 p.m.                  | 4:55 - 5:10 p.m.<br>Ice Resurface  | Ice Resurface<br>5:05 - 6:15 p.m.                          | Juvenile Dance CD<br>(1-3)<br>Official Practice     | COMPETITION                                                | Official Practice<br>5:05 - 5:30 p.m.               | 5:00 - 5:40 p.m.<br>Junior Dance FD                        | 5:00 - 5:20 p.m.<br>Senior Ladies FS           |
| 5:15 PM  | (4-6)<br>Official Practice                      | 5:10 - 5:40 p.m.<br>Ladies        | Novice Pairs SP<br>COMPETITION                     | 5:10 - 5:40 p.m.<br>Ladies         | Novice Pair FS<br>COMPETITION                              | 5:15 - 5:40 p.m.                                    |                                                            | Intermediate Pair FS<br>(4-7)                       | COMPETITION                                                | (1-4)<br>Warm-up                               |
| 5:30 PM  | 5:25 - 5:40 p.m.<br>Ice Resurface               | Unofficial Practice<br>1          |                                                    | Unofficial Practice<br>6           |                                                            | Intermediate Dance CD<br>(1-3)<br>Official Practice |                                                            | Official Practice<br>5:30 - 5:45 p.m.               |                                                            | 5:20 - 5:40 p.m.<br>Senior Ladies FS<br>(5-8)  |
|          | 5:40 - 6:05 p.m.                                |                                   |                                                    |                                    |                                                            | 5:40 - 6:05 p.m.                                    |                                                            | Ice Resurface                                       | 5:40 - 5:55 p.m.                                           | Warm-up<br>5:40 - 6:00 p.m.                    |
| 5:45 PM  | Junior Pairs FS<br>(1-3)<br>Official Practice   |                                   |                                                    |                                    |                                                            | Intermediate Dance CD<br>(4-6)<br>Official Practice |                                                            | 5:45 - 6:15 p.m.<br>Dance<br>Unofficial Practice    | Ice Resurface<br>5:55 - 7:40 p.m.                          | Senior Ladies FS<br>(9-13)<br>Warm-up          |
| 6:00 PM  | 6:05 - 6:30 p.m.                                |                                   | 6:05 - 6:20 p.m.                                   |                                    |                                                            | 6:05 - 6:20 p.m.                                    | 6:05 - 6:20 p.m.                                           | 3                                                   | Senior Men FS<br>COMPETITION                               |                                                |
| 6:15 PM  | Junior Pairs FS<br>(4-6)<br>Official Practice   |                                   | Ice Resurface<br>6:20 - 7:00 p.m.                  |                                    | 6:15 - 6:30 p.m.<br>Ice Resurface                          | Ice Resurface<br>6:20 - 6:50 p.m.                   | Ice Resurface<br>6:20 - 6:40 p.m.                          |                                                     |                                                            |                                                |
| 6:30 PM  | 6:30 - 6:45 p.m.<br>Ice Resurface               |                                   | Senior Dance CD/OD<br>(1-3)<br>Official Practice   |                                    | Junior Pair Awards<br>6:30 - 7:20 p.m.<br>Novice FD        | Men<br>Unofficial Practice                          | Senior Pair SP<br>COMPETITION                              |                                                     |                                                            |                                                |
| 6:45 PM  | 6:45 - 7:10 p.m.                                |                                   |                                                    |                                    |                                                            |                                                     | 6:40 - 8:10 p.m.<br>Senior Ladies SP                       |                                                     |                                                            |                                                |
| 7:00 PM  | Novice Pairs FS<br>(1-4)<br>Official Practice   |                                   | 7:00 - 7:40 p.m.                                   |                                    |                                                            | 6:50 - 7:20 p.m.<br>Ladies<br>Unofficial Practice   | COMPETITION                                                |                                                     |                                                            |                                                |
|          | 7:10 - 7:35 p.m.                                |                                   | Junior Dance CD/OD<br>(1-5)                        |                                    |                                                            | Unofficial Practice<br>10                           |                                                            |                                                     |                                                            |                                                |
| 7:15 PM  | Novice Pairs FS<br>(5-8)                        |                                   | Official Practice                                  |                                    | 7:20 - 7:35 p.m.                                           |                                                     |                                                            |                                                     |                                                            |                                                |