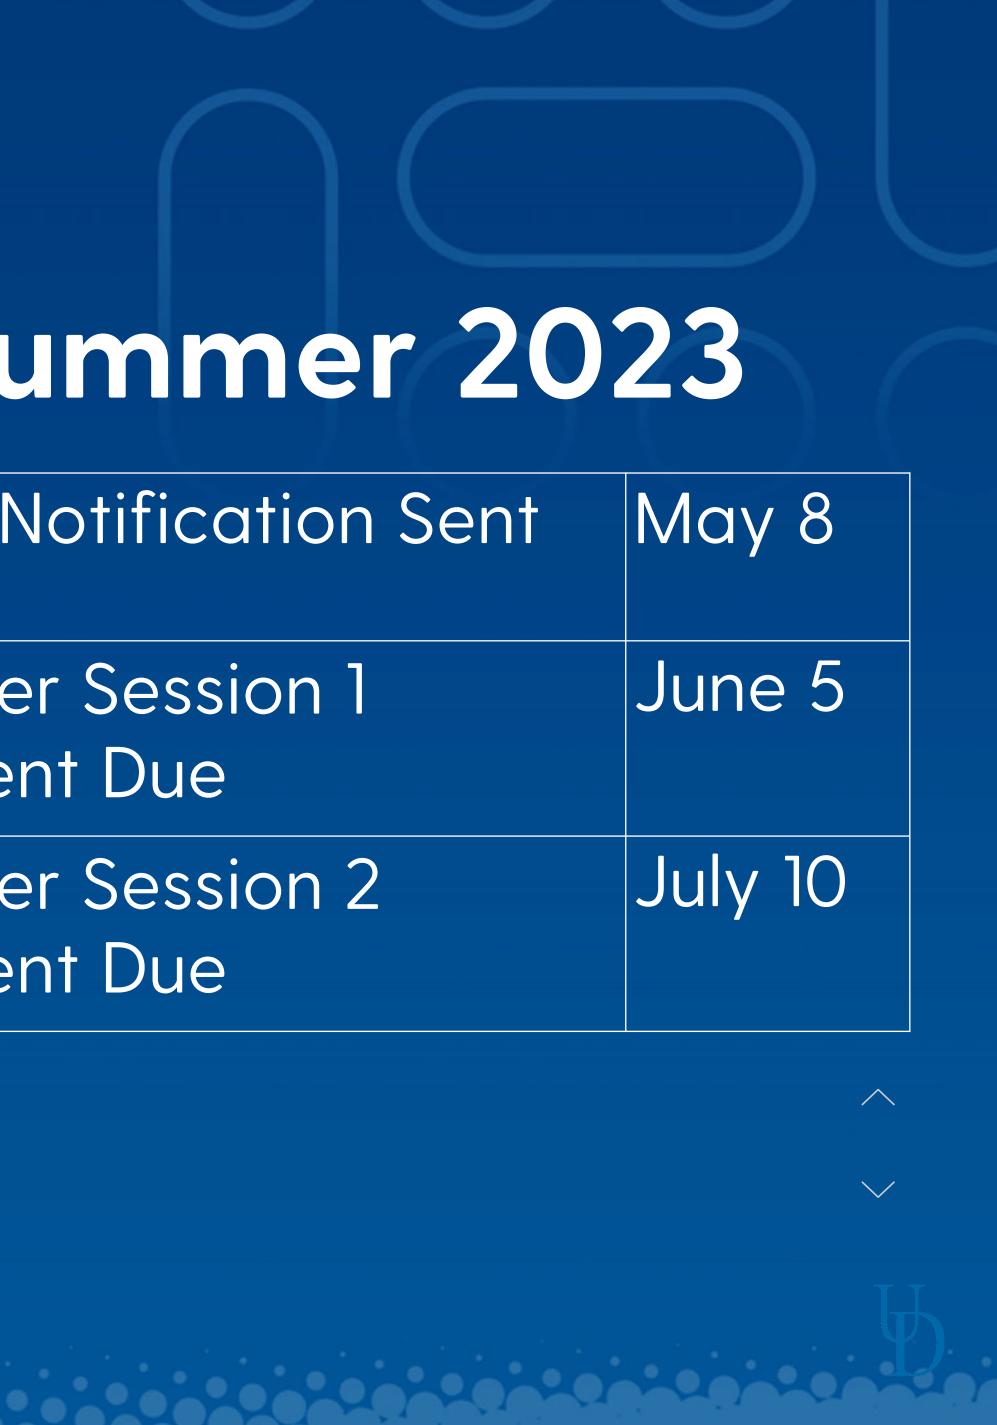

## Summer 2023

| Billing Notificatic           | on Sent | May 8   |
|-------------------------------|---------|---------|
| Summer Session<br>Payment Due |         | June 5  |
| Summer Session<br>Payment Due | 2       | July 10 |