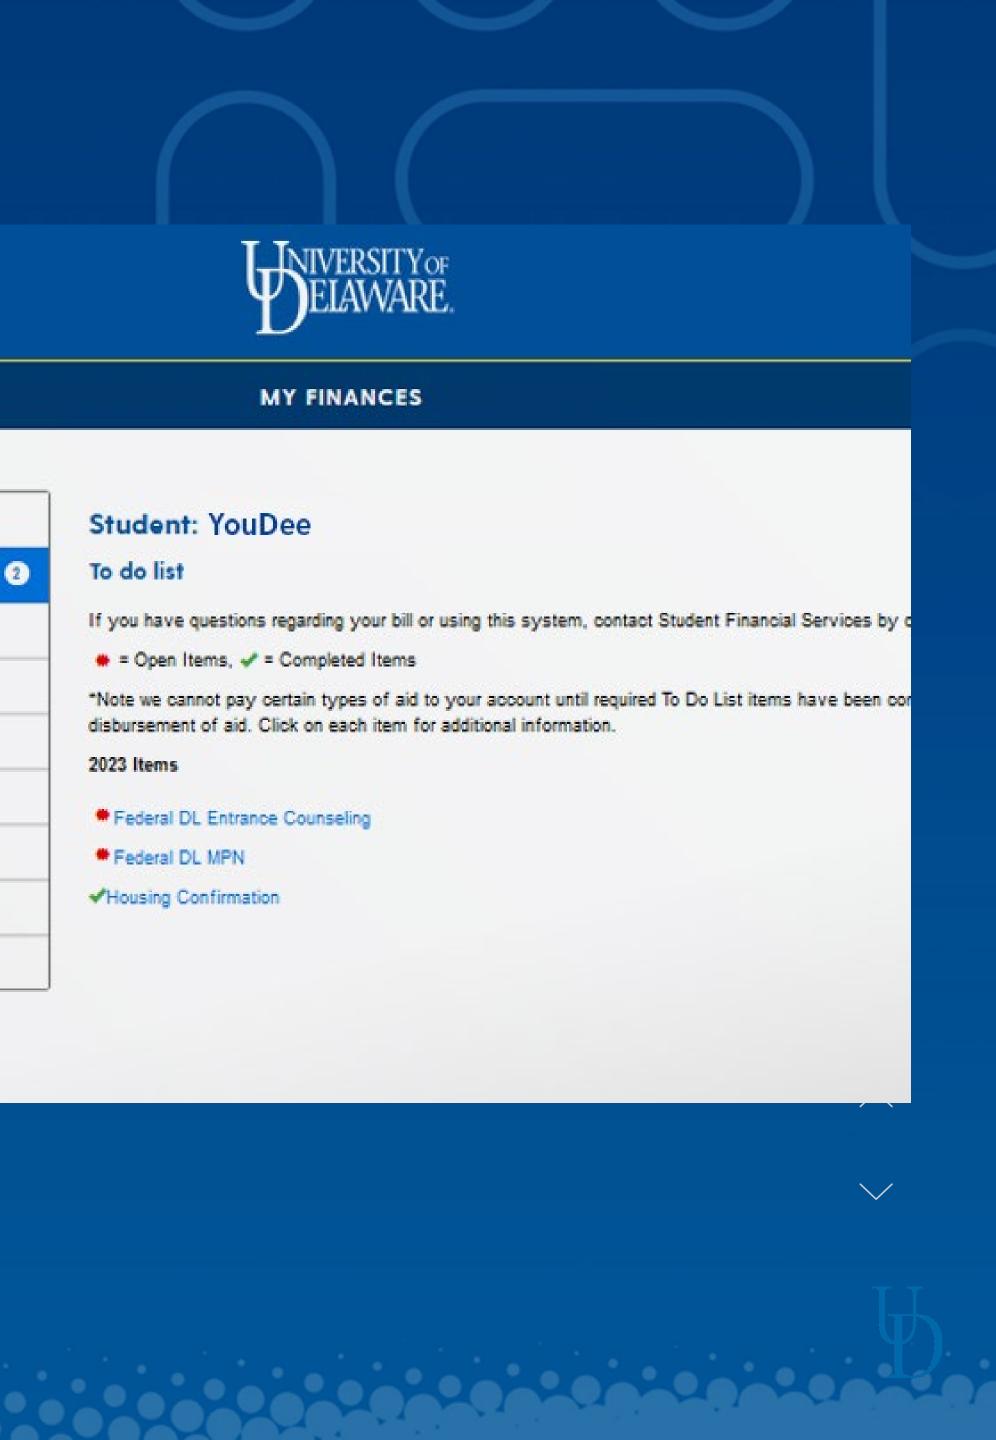

#### MY FINANCES

| a payment             | Student: YouDee                                                                                                                                                                  |  |  |  |
|-----------------------|----------------------------------------------------------------------------------------------------------------------------------------------------------------------------------|--|--|--|
| list                  | 2) To do list                                                                                                                                                                    |  |  |  |
| incements             | If you have questions regarding your bill or using this system, cont<br>= Open Items, < = Completed Items<br>*Note we cannot pay certain types of aid to your account until requ |  |  |  |
|                       |                                                                                                                                                                                  |  |  |  |
| lex account funds     |                                                                                                                                                                                  |  |  |  |
| nt activity           | disbursement of aid. Click on each item for additional information.                                                                                                              |  |  |  |
|                       | 2023 Items                                                                                                                                                                       |  |  |  |
| nents                 | Endered DI Enteren Connection                                                                                                                                                    |  |  |  |
|                       | Federal DL Entrance Counseling                                                                                                                                                   |  |  |  |
| ent history           | Federal DL MPN                                                                                                                                                                   |  |  |  |
| tax form              | Housing Confirmation                                                                                                                                                             |  |  |  |
| cial aid award notice |                                                                                                                                                                                  |  |  |  |
|                       |                                                                                                                                                                                  |  |  |  |

### Common To Dos:

- Federal loans must complete Master Promissory Note for student or parent borrowers and Entrance Counseling for students
- Free Application for Federal Student Aid (FAFSA) – required for consideration of federal grants, as well as federal student or parent loans
- Federal verification required before aid can be finalized and paid to student account