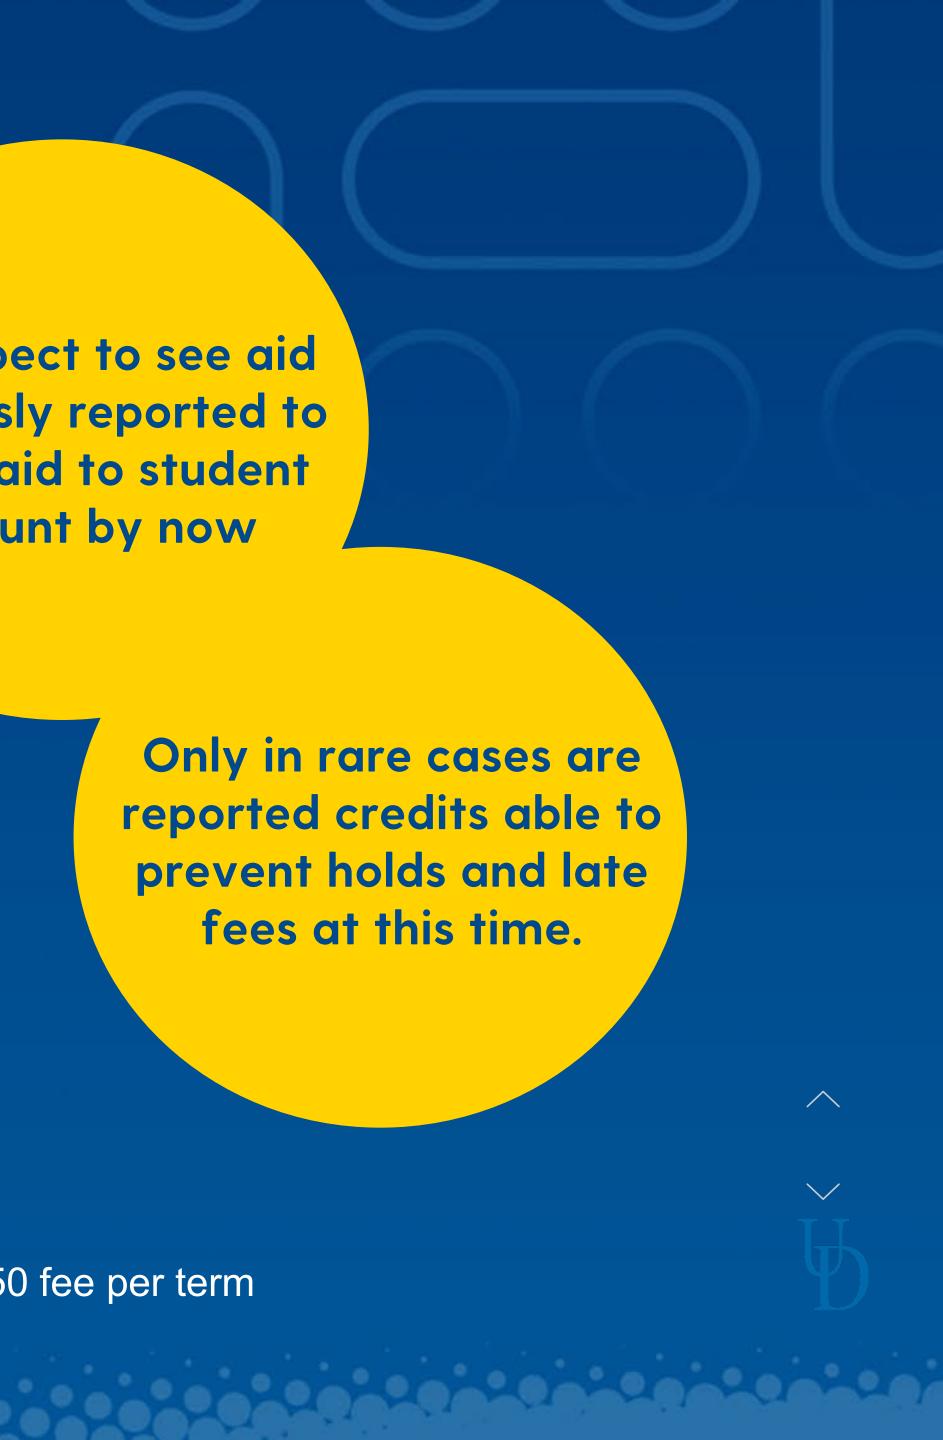

We expect to see aid previously reported to have paid to student account by now

Only in rare cases are reported credits able to prevent holds and late fees at this time.

SFS continues to process outside scholarships and loans.

#### Future term billing

- Winter late November
- Spring undergrad mid-December
- Spring grad/PCS mid-January

\* Installment option available on *Make a payment* screen in My Finances and incurs \$50 fee per term