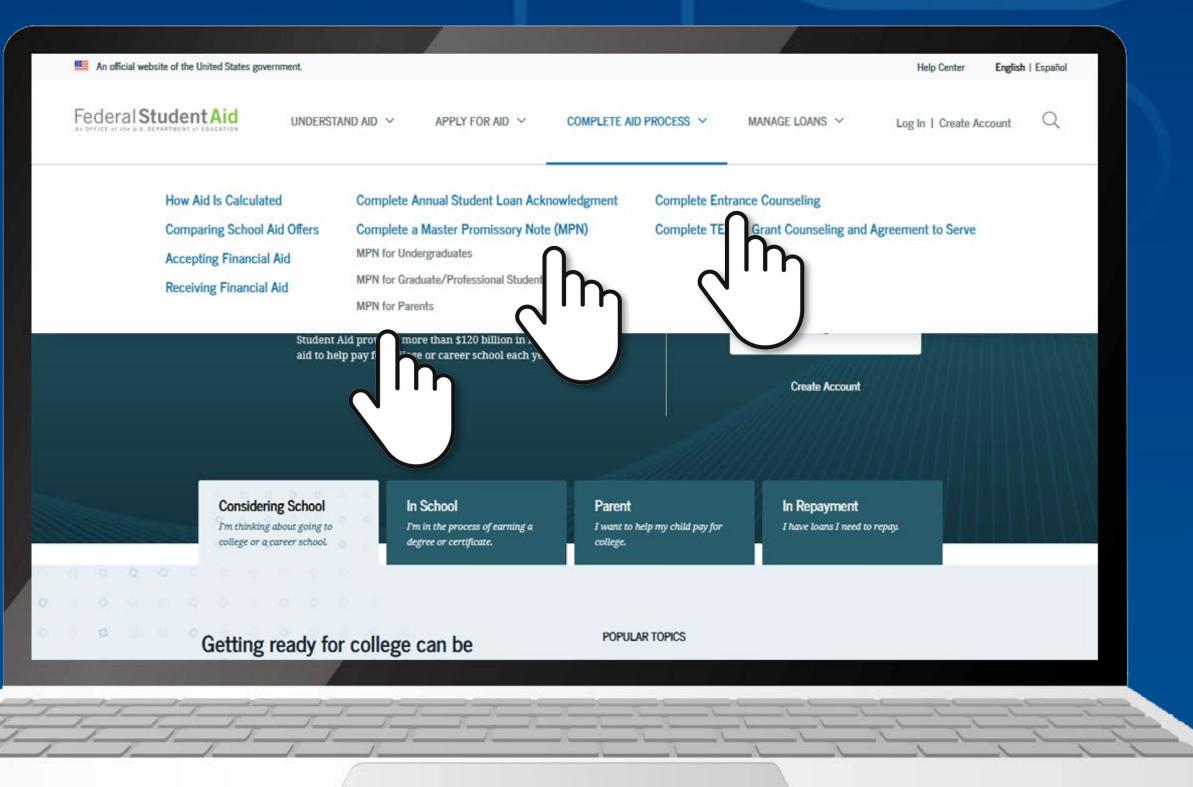

### Common To Dos:

- Federal loans must complete Master Promissory Note for student or parent borrowers and Entrance Counseling for students
- Free Application for Federal Student Aid (FAFSA) – required for consideration of federal grants, as well as federal student or parent loans
- Federal verification required before aid can be finalized and paid to student account

#### studentaid.gov