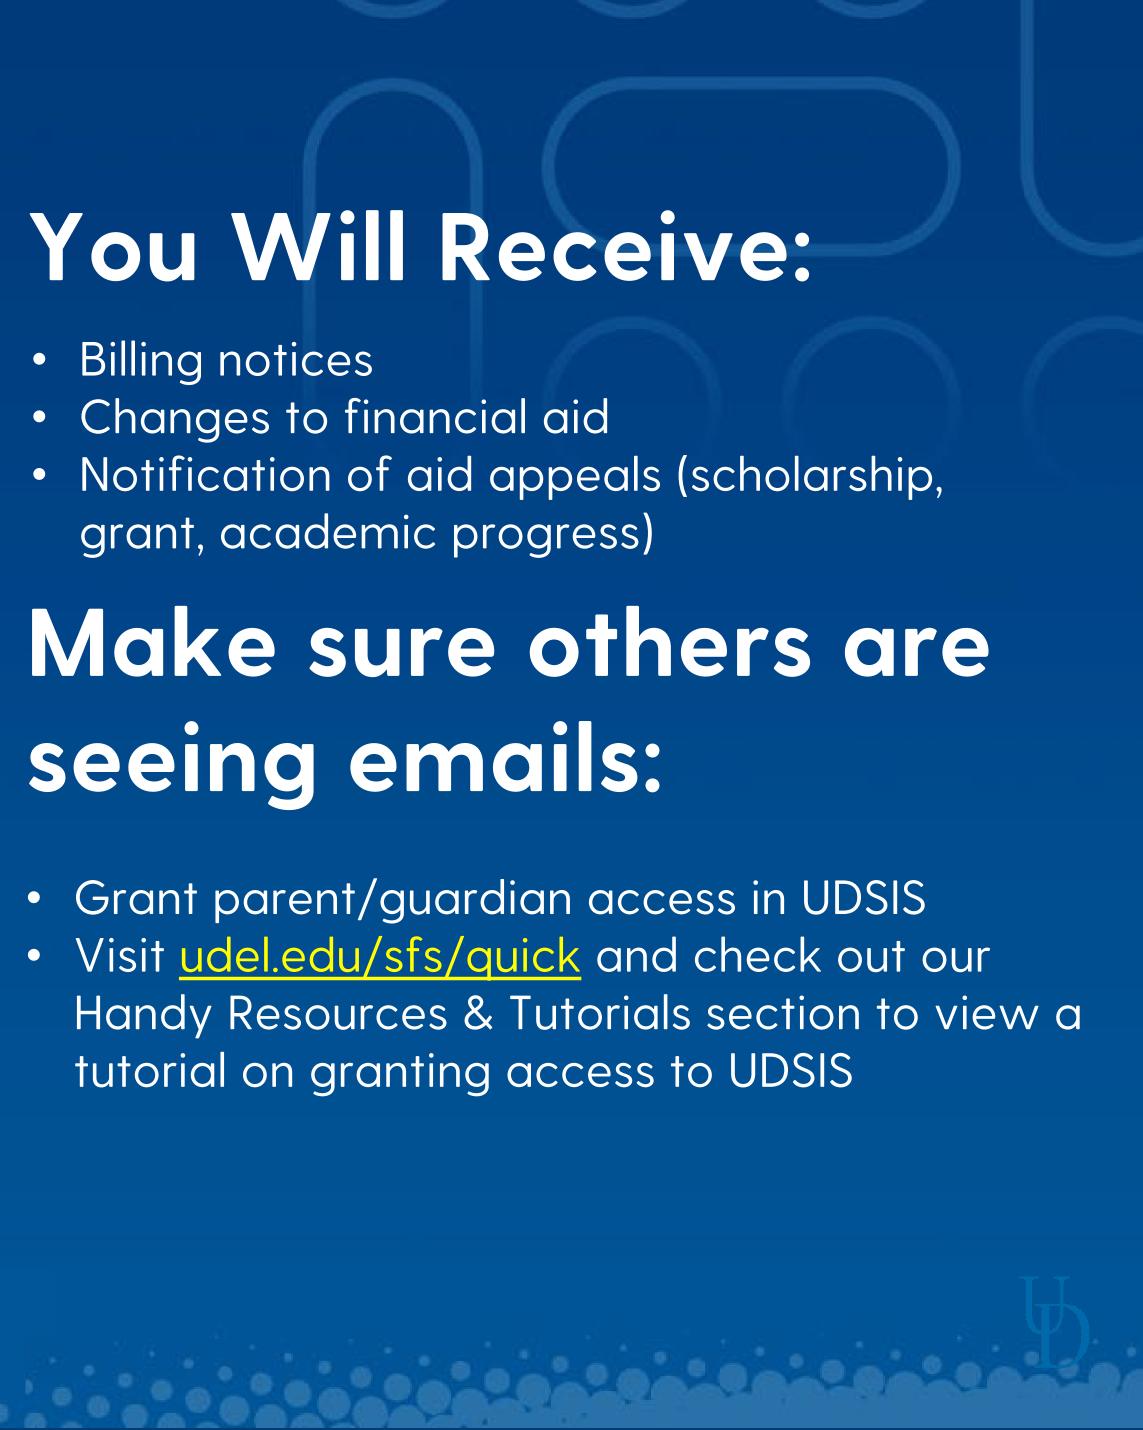

### You Will Receive:

- Billing notices
- Changes to financial aid
- Notification of aid appeals (scholarship, grant, academic progress)

### Make sure others are seeing emails:

- Grant parent/guardian access in UDSIS
- Visit <u>udel.edu/sfs/quick</u> and check out our Handy Resources & Tutorials section to view a tutorial on granting access to UDSIS