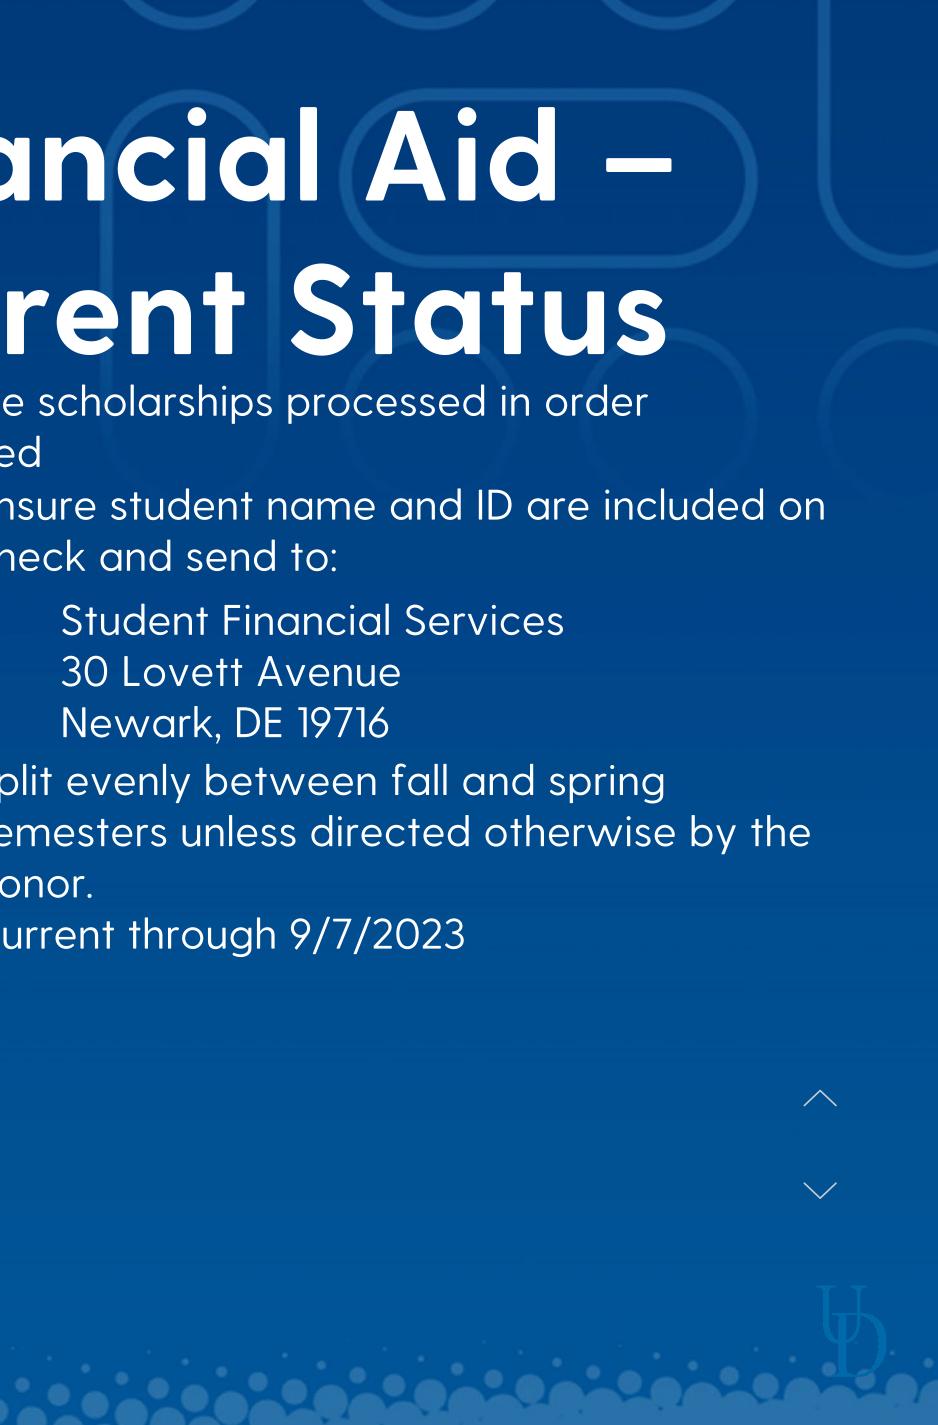

### Financial Aid -**Current Status**

- Outside scholarships processed in order received
  - Ensure student name and ID are included on check and send to:

**Student Financial Services** 30 Lovett Avenue Newark, DE 19716

- Split evenly between fall and spring semesters unless directed otherwise by the donor.
  - Current through 9/7/2023