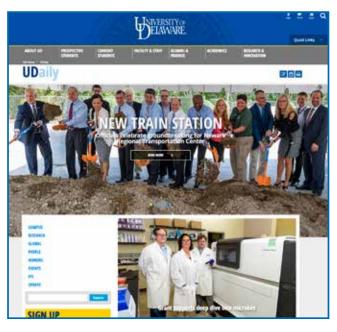

## Online Advertising UNIVERSITY of DELAWARE

*UDaily* is UD's site for up-to-the-minute campus news and events. Accessible from UD's home page and at www.udel.edu/udaily, *UDaily* receives approximately 150,000 page views each month. All *UDaily* story pages carry an advertising space alongside the news content, allowing advertisers to reach members of the UD community (students, parents, faculty, staff, alumni and more) as they read about campus news and events.