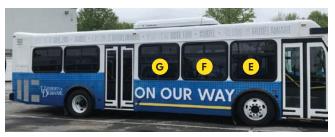

## Rates and Dimensions

Window A - 43" wide x 25  $\frac{1}{4}$ " high

Window B - 53 1/2" wide x 25 1/4" high

Window C - 51 1/4" wide x 23 1/4" high

Window D - 43 1/4" wide x 25 1/4" high

Window E: 43" wide x 25 1/4" high

Window F:  $48 \frac{1}{4}$  " wide x  $25 \frac{1}{4}$ " high

Window G: 48 1/4" wide x 25 1/4" high

300 dpi @ 100%

Please add ½" bleed to your artwork