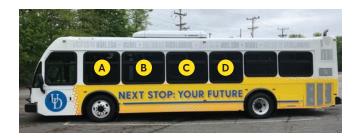

## **EXTERNAL BUS SIGN ADVERTISING**

Here's a chance for your message to travel hundreds of miles around Newark each day prominently displayed on 7 UD Shuttle Buses. UD's exterior bus signs bring your message to both the University community and the city of Newark. In an area of limited billboard availability, our external sign program is a rolling promotion for your business! Graphics are displayed on one window panel on each of 7 buses. Rates include manufacture and installation.

## Rates and Dimensions

Window A - 43" wide x 25  $\frac{1}{4}$ " high

Window B - 53 1/2" wide x 25 1/4" high

Window C - 51 1/4" wide x 23 1/4" high

Window D - 43 1/4" wide x 25 1/4" high

Window E: 43" wide x 25 1/4" high