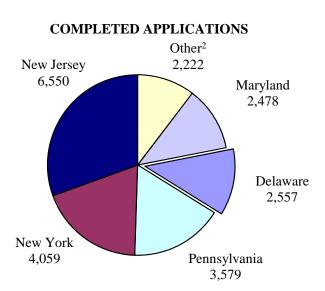

## DISTRIBUTION OF COMPLETED ADMISSIONS APPLICATIONS AND ACCEPTED OFFERS FIRST-TIME FRESHMEN FROM SELECT REGIONAL STATES Fall 2008

|                      | COMPLETED    | % OF                      |
|----------------------|--------------|---------------------------|
| STATE                | APPLICATIONS | <b>TOTAL</b> <sup>1</sup> |
| New Jersey           | 6,550        | 30.5%                     |
| New York             | 4,059        | 18.9%                     |
| Pennsylvania         | 3,579        | 16.7%                     |
| DELAWARE             | 2,557        | 11.9%                     |
| Maryland             | 2,478        | 11.6%                     |
| Massachusetts        | 835          | 3.9%                      |
| Connecticut          | 806          | 3.8%                      |
| Virginia             | 487          | 2.3%                      |
| District of Columbia | a 94         | 0.4%                      |
|                      |              |                           |
| $TOTAL^1$            | 21,445       | 100.0%                    |

<sup>1</sup> Total refers to applications and accepted offers from these nine states only.

<sup>2</sup> Other includes Connecticut, Massachusetts, Virginia, and the District of Columbia.