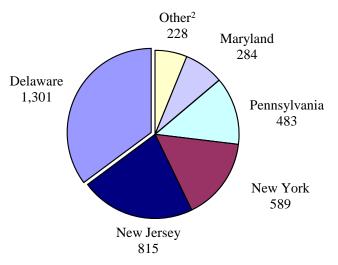

|                      | OFFER    | % OF                      |
|----------------------|----------|---------------------------|
| STATE                | ACCEPTED | <b>TOTAL</b> <sup>1</sup> |
|                      |          |                           |
| DELAWARE             | 1,301    | 35.2%                     |
| New Jersey           | 815      | 22.0%                     |
| New York             | 589      | 15.9%                     |
| Pennsylvania         | 483      | 13.1%                     |
| Maryland             | 284      | 7.7%                      |
| Massachusetts        | 91       | 2.5%                      |
| Connecticut          | 72       | 1.9%                      |
| Virginia             | 56       | 1.5%                      |
| District of Columbia | 9        | 0.2%                      |
|                      |          |                           |
| TOTAL <sup>1</sup>   | 3,700    | 100.0%                    |

<sup>1</sup> Total refers to applications and accepted offers from these nine states only.

<sup>2</sup> Other includes Connecticut, Massachusetts, Virginia, and the District of Columbia.